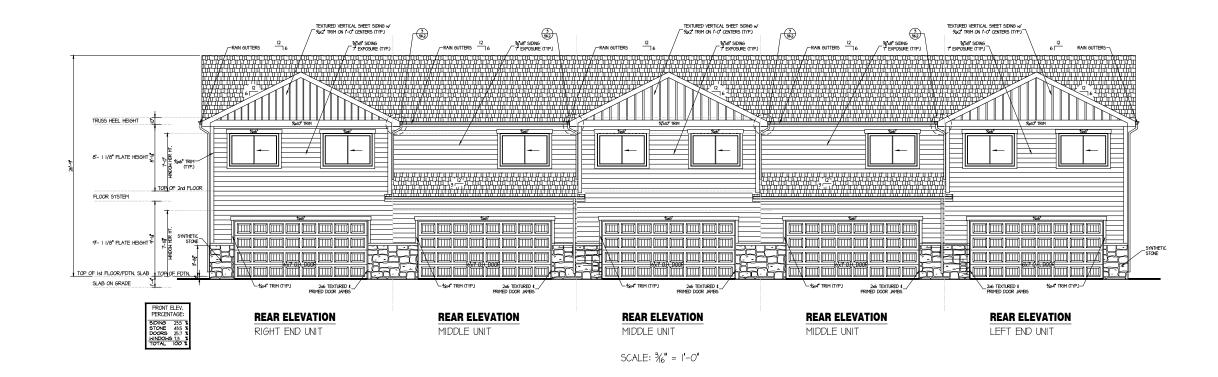

#### **PROJECT DESCRIPTION & ANALYSIS**

The proposed subdivision would create a residential townhome development consisting of 30 townhome buildings, composed of 3, 4 and 5 units each, for a total of 125 residential lots and dwelling units. These buildings cover approximately 19.4% of the site. The subdivision will also plat outlots for easements, landscaping, open space, parks, parking and stormwater facilities. The development will consist of three blocks, defined by the subdivision roadways of Mountain Bluebird Drive (existing) and Condor Way (proposed). *(Attachment 3)* 

Lots are all approximately 1,174 square feet in area, with a typical width of 22.2 feet – which is comparable to the existing townhome development to the north. The townhomes all have front doors accessing a network of walks, open and landscaped areas, some of which fronts include small off-street parking lots and via the back through the attached garages and shared driveways. Each dwelling unit will have an attached two car garage, in addition to several off-street parking lots and on-street parking spots (Attachment 4).

The development will contain a mixture of landscape surfaces, including small areas of irrigated turf, rock and wood mulch and native grass and xeric plantings. The development will also provide approximately 10 mini pocket parks spaced at frequent intervals between townhomes, which provides convenience and use opportunity to all residents. Several of these parks will be useful in buffering existing and future developments adjacent to this neighborhood. Other screening efforts include a proposed 6-foot-high privacy fence, notably located on the west side of the subdivision, between the townhomes and the YMCA facility parking lot and sports field. Additionally, 3-foot-high split rail fences with gates will be located around the front entrances of each unit, providing a clear delineation between public and private spaces.