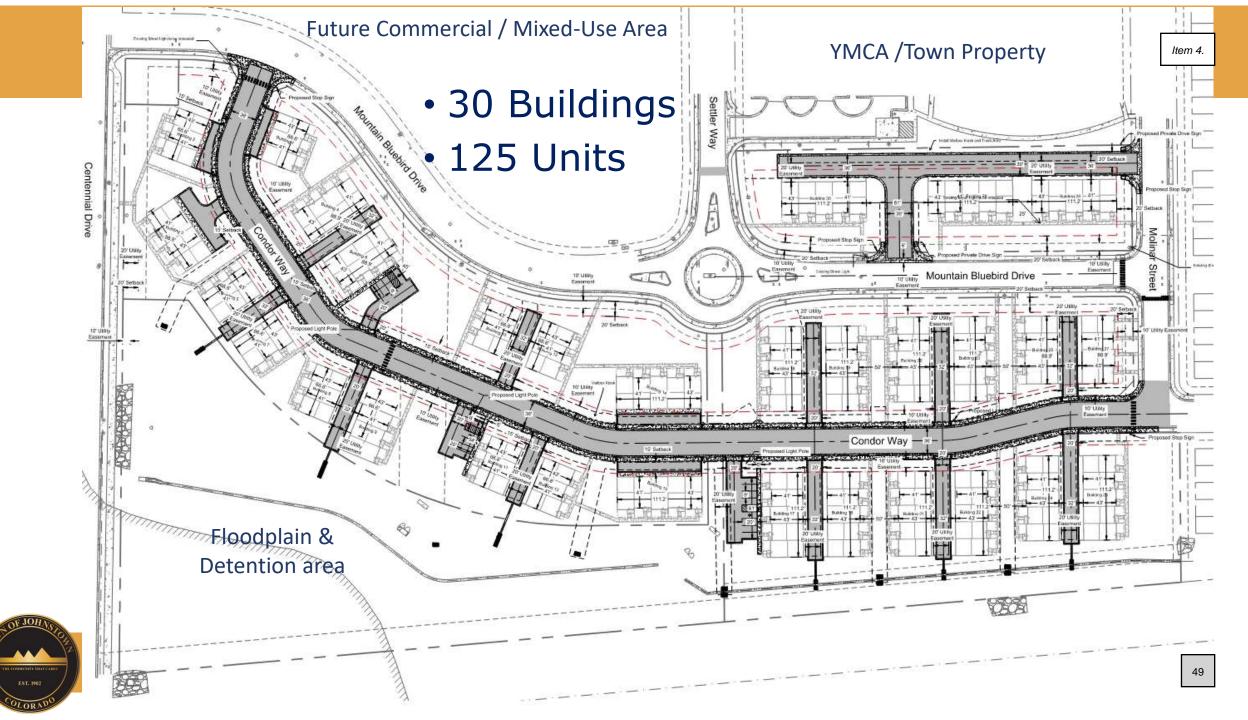

#### ADJACENT ZONING & LAND USE:

North: PUD-MU (Iron Horse) / flex industrial, multiple businesses
East: PUD-MU (Iron Horse) / industrial - Canyon Bakehouse
South: PUD-MU (undeveloped) / rural residential and ag land
West: PUD-MU (2534) / flex industrial and warehousing

#### **EXECUTIVE SUMMARY**

The Developer, Mountain View Land Developers, LLC is requesting Preliminary/Final Plat and Final Development Plan approval for a townhome development. The site will consist of 30 townhome buildings, composed of 3, 4 and 5 units each, for a total of 125 residential lots/units, as proposed. The subdivision will also plat outlots for easements, landscaping, open space, parks, parking and stormwater facilities. (*Attachment 2*).

#### **PROJECT DESCRIPTION & ANALYSIS**

The proposed subdivision would create a residential townhome development consisting of 30 townhome buildings, composed of 3, 4 and 5 units each, for a total of 125 residential lots and dwelling units. These buildings cover approximately 19.4% of the site. The subdivision will also plat outlots for easements, landscaping, open space, parks, parking and stormwater facilities. The development will consist of three blocks, defined by the subdivision roadways of Mountain Bluebird Drive (existing) and Condor Way (proposed). *(Attachment 3)* 

This subdivision encompasses 17.4 acres of land and is located east of Parish Avenue and north of Centennial Drive. Notably, the Johnstown YMCA is located directly to the west, the existing Mountain View West Townhomes I development is located directly north, and a Great Western Railroad and Little Thompson River corridors are located to the east. (Attachment 1)

Condor Way is a proposed north-south oriented public street that bisects the eastern portion of the projects and connects Molinar Street to Mountain Bluebird Drive. All other internal streets and driveways will be considered private and will be maintained by the homeowners association. The Street Design complies with Town adopted emergency access requirements.

Grading and drainage of the subdivision will generally slope down from northwest to southeast. The 100-year Zone A Floodplain is present in the southeast portion of the site but is limited to areas within Outlot G, which will be free from residential development. This area will also hold the detention pond for the overall development, which collects into this area via a swale on the east side of the development, and stormwater pipes throughout the site.

The development will contain a mixture of landscape surfaces, including small areas of irrigated turf, rock and wood mulch and native grass and xeric plantings. The development will also provide approximately 10 mini pocket parks spaced at frequent intervals between townhomes, which provides convenience and use opportunity to all residents. Several of these parks will be useful in buffering existing and future developments adjacent to this neighborhood. Other screening efforts include a proposed 6-foot-high privacy fence, notably located on the west side of the subdivision, between the townhomes and the YMCA facility parking lot and sports field. Additionally, 3-foot-high split rail fences with gates will be located around the front entrances of each unit, providing a clear delineation between public and private spaces.

The streetscapes along Mountain Bluebird Drive, the proposed Condor Way, and Centennial (CR 46.5) will include walks and adjacent canopy street trees with some low plantings.

The 2021 Comprehensive Plan identifies this area as appropriate for Greenway, noting the proximity to the Little Thompson River, as well as medium density and intensity development. Staff finds this development is in general alignment with that plan as 1) the areas limited by environmental site factors, specifically by floodplain, are excluded from residential development; 2) this greenway area includes a regionally significant trail corridor along the Little Thompson River, currently under construction and dedicated to the Town as part of the park and open space requirements for the original Mountain View West subdivision. This trail will provide an opportunity for pedestrian access beneficial to the Johnstown community for recreation, wellness, nature connectivity and non-vehicular transportation – all being well-planned features of denser residential development; and 3) the townhome density is in alignment with the medium density and intensity land uses, which contributes to a pedestrian-scale built and natural environment.