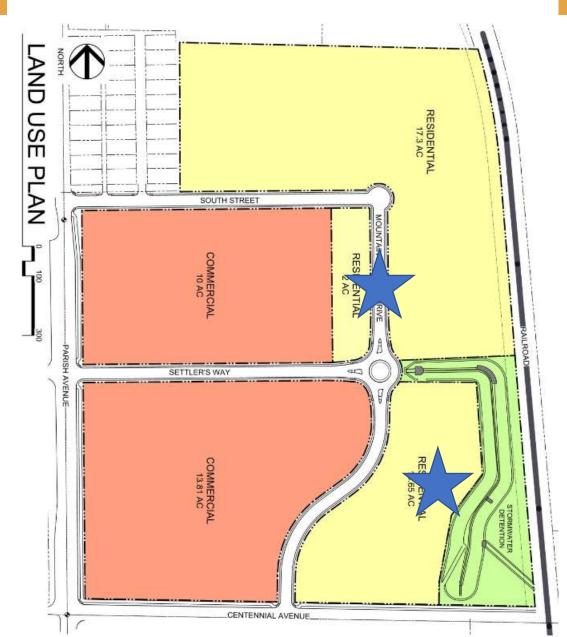

# BACKGROUND

- 2006 Spreng Annexation
- PUD-MU
- Iron Horse Design Guidelines with Land Use Plan

OLORAD

- Staff has no outstanding concerns.
- Conforms to the Iron Horse Land Use Plan.
- In alignment with Johnstown Area Comprehensive Plan
- In compliance with the Town's codes, regulations, and requirements.
- Recommendation for Approval to Council.

The latter two replats jointly comprise the legal description of proposed development. This subdivision is subject to the Mountain View West PUD Design Guidelines, dated November 2017, as approved with the original Subdivision. The subject subdivision complies with the land use plan contained within the Design Guidelines.