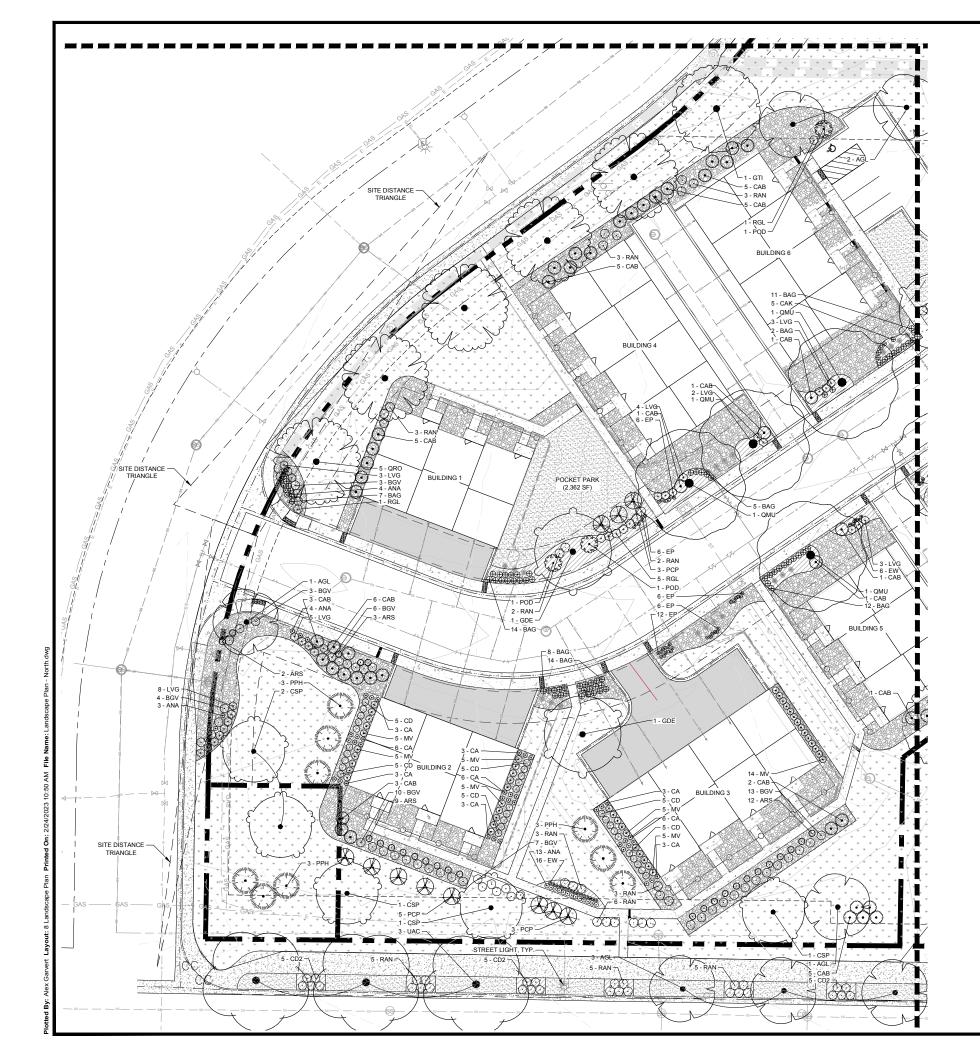

#### **PROJECT DESCRIPTION & ANALYSIS**

The proposed subdivision would create a residential townhome development consisting of 30 townhome buildings, composed of 3, 4 and 5 units each, for a total of 125 residential lots and dwelling units. These buildings cover approximately 19.4% of the site. The subdivision will also plat outlots for easements, landscaping, open space, parks, parking and stormwater facilities. The development will consist of three blocks, defined by the subdivision roadways of Mountain Bluebird Drive (existing) and Condor Way (proposed). *(Attachment 3)* 

This subdivision encompasses 17.4 acres of land and is located east of Parish Avenue and north of Centennial Drive. Notably, the Johnstown YMCA is located directly to the west, the existing Mountain View West Townhomes I development is located directly north, and a Great Western Railroad and Little Thompson River corridors are located to the east. (Attachment 1)

Lots are all approximately 1,174 square feet in area, with a typical width of 22.2 feet – which is comparable to the existing townhome development to the north. The townhomes all have front doors accessing a network of walks, open and landscaped areas, some of which fronts include small off-street parking lots and via the back through the attached garages and shared driveways. Each dwelling unit will have an attached two car garage, in addition to several off-street parking lots and on-street parking spots (Attachment 4).

Condor Way is a proposed north-south oriented public street that bisects the eastern portion of the projects and connects Molinar Street to Mountain Bluebird Drive. All other internal streets and driveways will be considered private and will be maintained by the homeowners association. The Street Design complies with Town adopted emergency access requirements.

Grading and drainage of the subdivision will generally slope down from northwest to southeast. The 100-year Zone A Floodplain is present in the southeast portion of the site but is limited to areas within Outlot G, which will be free from residential development. This area will also hold the detention pond for the overall development, which collects into this area via a swale on the east side of the development, and stormwater pipes throughout the site.

Outlots will contain requisite access, drainage, emergency, maintenance and utility easements and open space. Common open space areas are provided throughout the development, providing most units with a min. of 50' between buildings, which contain small courtyards for each units as well as walks that connect to parking and streets. The open spaces areas will be irrigated and maintained by a Homeowners Association.

The development will contain a mixture of landscape surfaces, including small areas of irrigated turf, rock and wood mulch and native grass and xeric plantings. The development will also provide approximately 10 mini pocket parks spaced at frequent intervals between townhomes, which provides convenience and use opportunity to all residents. Several of these parks will be useful in buffering existing and future developments adjacent to this neighborhood. Other screening efforts include a proposed 6-foot-high privacy fence, notably located on the west side of the subdivision, between the townhomes and the YMCA facility parking lot and sports field. Additionally, 3-foot-high split rail fences with gates will be located around the front entrances of each unit, providing a clear delineation between public and private spaces.