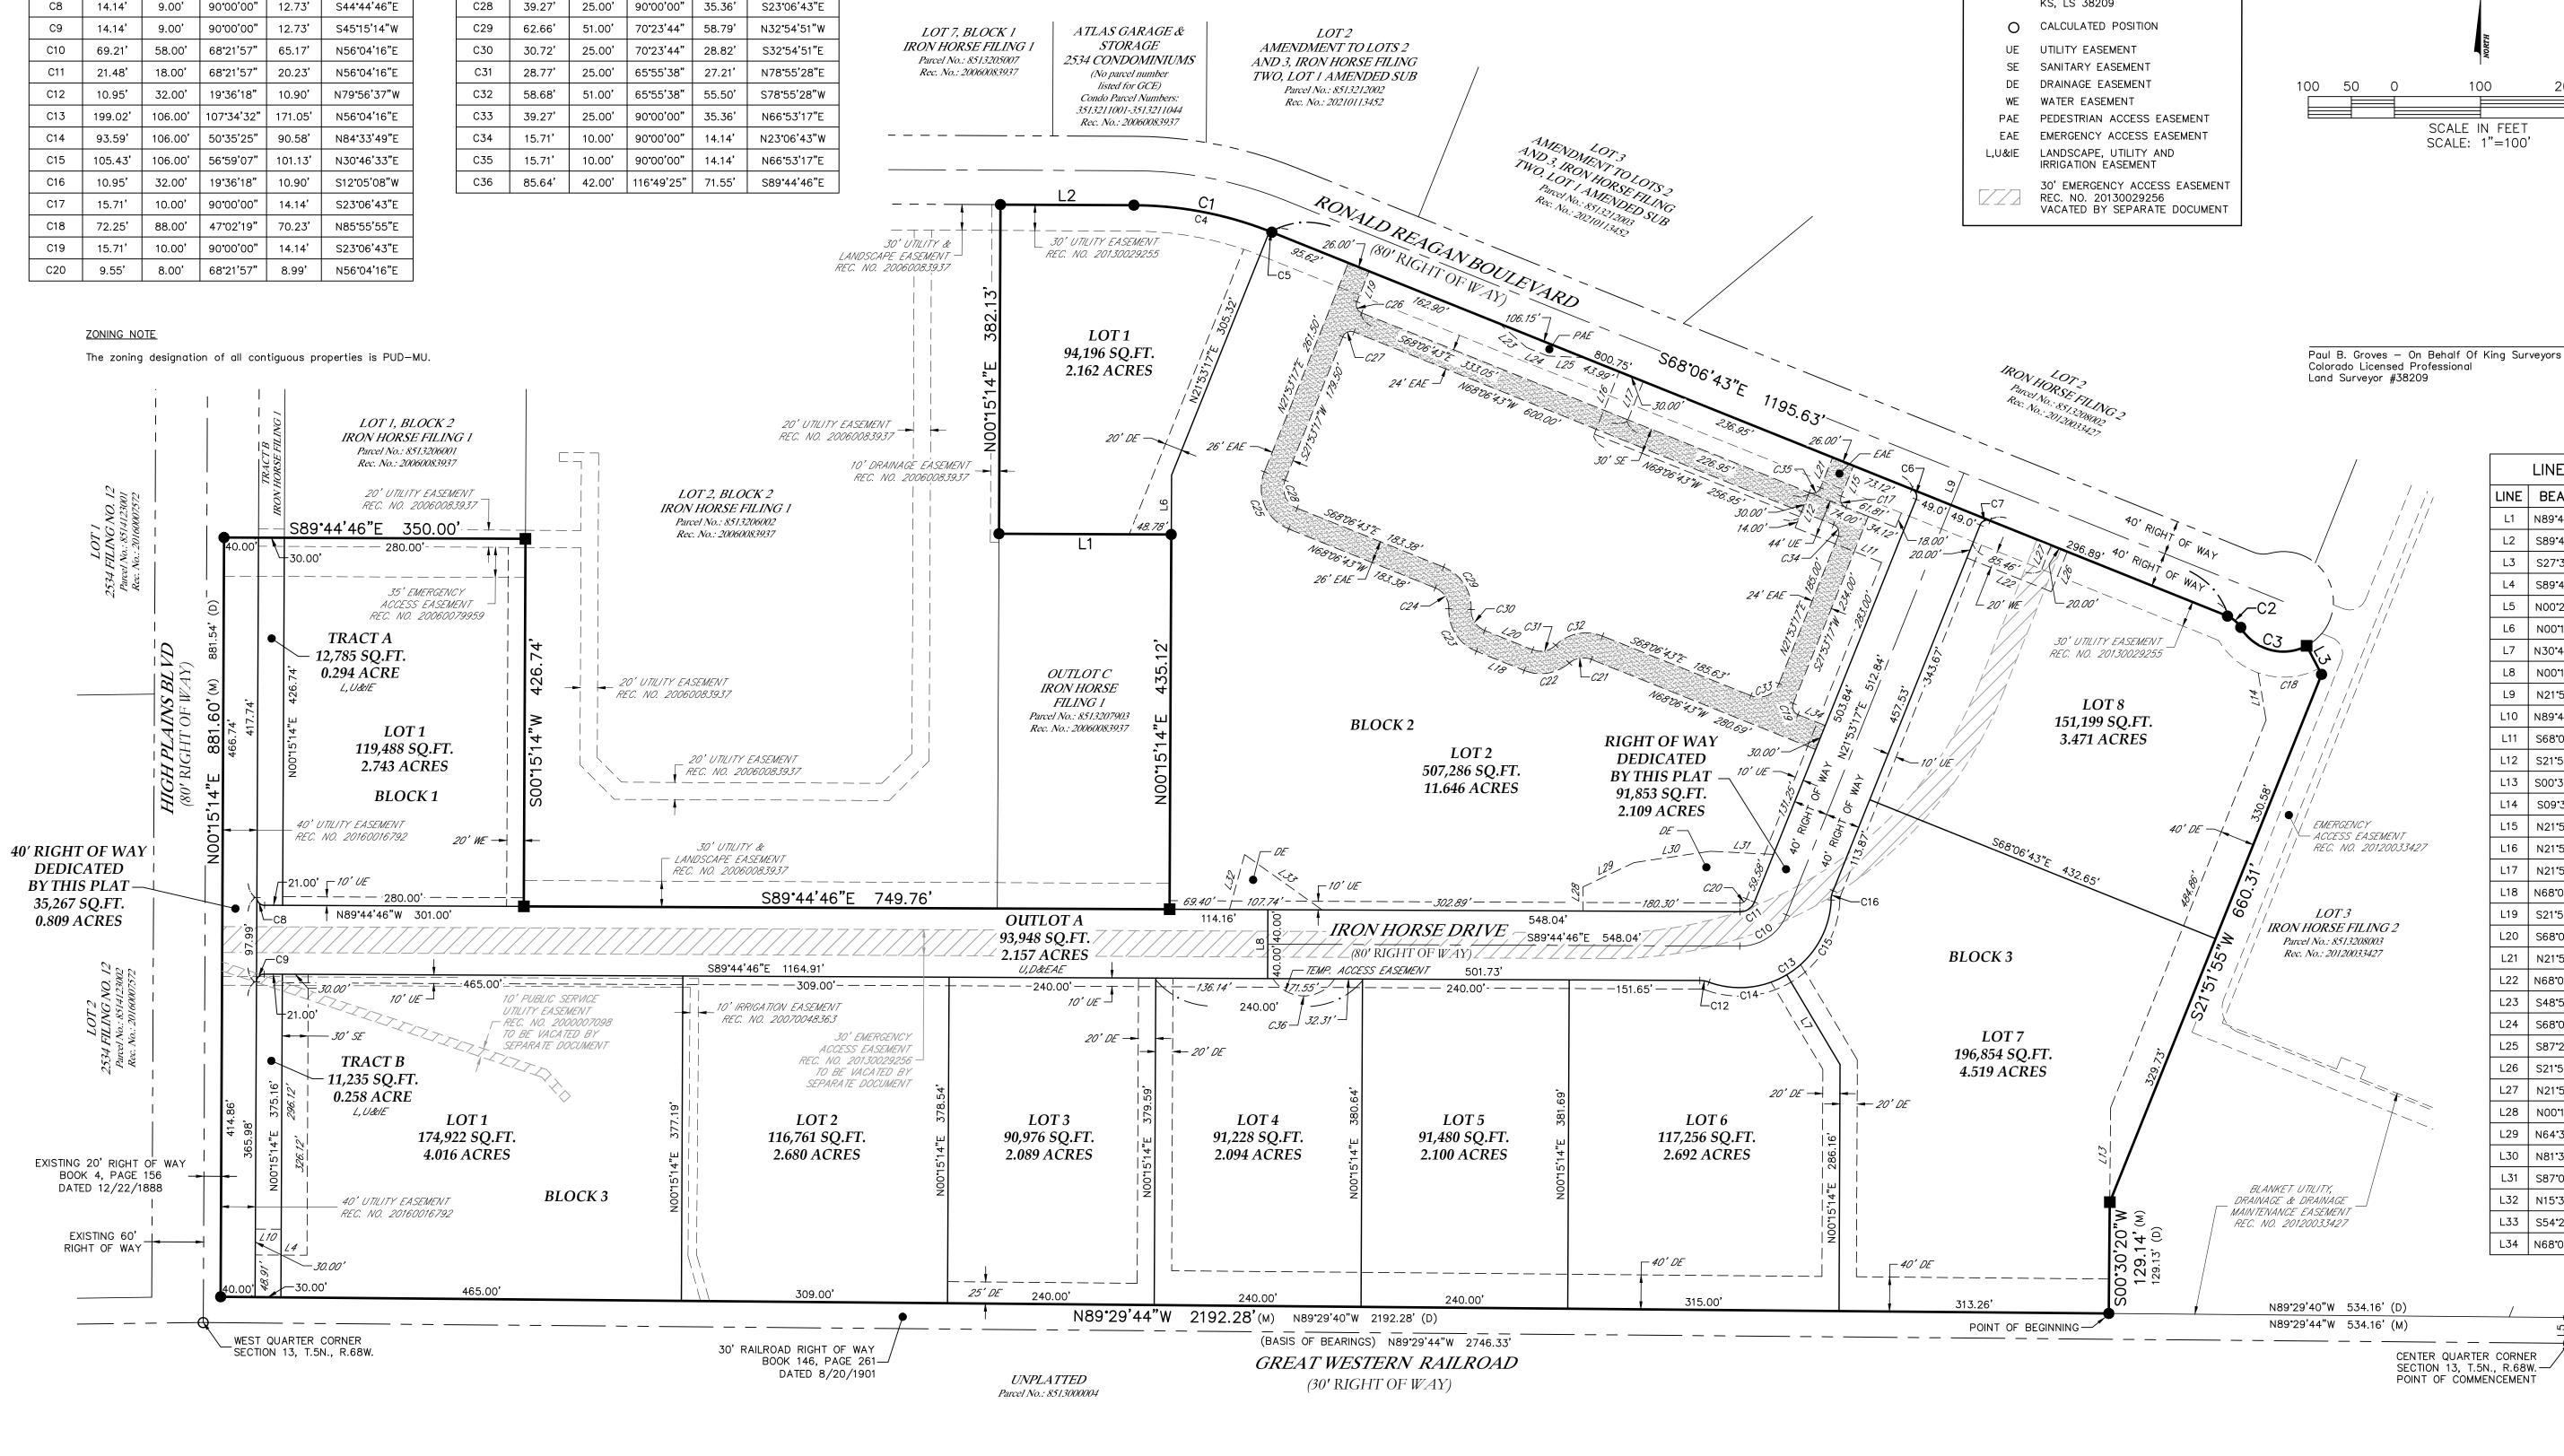

#### **EXECUTIVE SUMMARY**

The Developer, Centerra Commercial, LLC, associated with McWhinney Real Estate Services, Inc., is requesting Preliminary/Final Plat approval for a subdivision filing within the Iron Horse PUD. The subdivision will consist of 11 lots and dedicated road right-of-way (ROW), with a remaining "outlot" that will be dedicated in the future for the extension of that ROW. An internal collector road – Iron Horse Drive – is proposed to connect from Ronald Reagan Boulevard to High Plains Boulevard. The subdivision will also plat various drainage, irrigation, landscaping, utility and emergency access easements, to be located along select lot lines or within the outlot or tracts. *(Attachment 2).* 

#### **PROJECT DESCRIPTION & ANALYSIS**

The proposed subdivision would create a new filing within the Iron Horse PUD. The subdivision would consist of 11 lots, 1 outlot, 2 tracts, and dedicated road right-of-way. The lots range from 2.1 acres to 11.6 acres, with a typical size between 2-3 acres, with the exception of a few larger properties. A collector street is proposed to connect, ultimately, from Ronald Reagan Boulevard to High Plains Boulevard, to be named Iron Horse Drive. The subdivision will also plat various drainage, irrigation, landscaping, utility and emergency access easements, to be located along select lot lines or within the outlot or tracts.

Outlot A is the sole outlot and encompasses the future road extension and dedication. Tracts A and B are located west of and adjacent to the westernmost lots, along High Plains Boulevard – as a landscape buffer along that arterial. A subdivision improvement and development agreement and a water sewer service agreement will accompany this Final Plat to Council. No Final Development Plan is associated with this Final Plat – each site will be reviewed as development is proposed.

Improvements proposed with this subdivision include an initial phase that will construct all of the wet utilities (water and sewer) as well as the eastern portion of Iron Horse Drive, platted to serve

Lots 4-8 in Block 3, and Lot 2 in Block 2 with an interim cul-de-sac constructed at the end of that interim roadway. The extension of that was reviewed with the overall engineering plans, and will be built in the future, as the future lots build out. The street frontage along High Plains Boulevard will also be required to be built out to include expanded lanes, curb, gutter and walks.

SCALE: 1"=2000'

| LAND USE TABLE      |        |       |      |  |  |  |
|---------------------|--------|-------|------|--|--|--|
| LOTS (12)           | 40.212 | ACRES | 88%  |  |  |  |
| TRACTS (2)          | 0.552  | ACRES | 1%   |  |  |  |
| OUTLOT (1)          | 2.157  | ACRES | 5%   |  |  |  |
| <u>RIGHT OF WAY</u> | 2.918  | ACRES | 6%   |  |  |  |
| TOTAL               | 45.839 | ACRES | 100% |  |  |  |

<u>OWNERSHIP & MAINTENANCE STATEMENT</u>

1. Tracts A and B (designated as Landscaped, Irrigation and Utility Easement) shall be owned by Centerra Commercial LLC and shall be maintained by the Johnstown North Metropolitan District No. 1.

2. Outlot A (designated as Utility, Drainage, and Emergency Access Easement) shall be owned by Centerra Commercial LLC and shall be maintained by the Johnstown North Metropolitan District No. 1.

#### LOTS ADJACENT TO SWALES

Lots adjacent to swales required for conveyance of stormwater shall be configured in a way that assures that access can be gained to the swale for maintenance purposes. This note shall apply to Lots 3, 4, 6, 7 & 8 of Block 3.

#### SHALLOW SANITARY SEWER NOTE

Lot 2, Block 2 and Lots 7 and 8, Block 3 are served by a shallow sanitary sewer main (less than 9' deep).

|                                                                                                                                                   | ≣:<br>1/2                             | 24                   | /20                    |                          | lten             |  |
|---------------------------------------------------------------------------------------------------------------------------------------------------|---------------------------------------|----------------------|------------------------|--------------------------|------------------|--|
| FILE                                                                                                                                              |                                       | ٩E:                  |                        |                          |                  |  |
| SCAI                                                                                                                                              |                                       |                      | 100                    |                          |                  |  |
| DRA                                                                                                                                               | WN I                                  | BY:                  | SK                     | ,<br>                    |                  |  |
| CHE                                                                                                                                               | CKEE                                  | ) E                  | Y:                     |                          |                  |  |
|                                                                                                                                                   |                                       | <u> </u>             | 0                      |                          |                  |  |
| King Surveyors.com         650 E. Garden Drive 1 Windsor, Colorado 80550       B         phone: (970) 686-5011 1 email: contact@KingSurveyors.com |                                       |                      |                        |                          |                  |  |
|                                                                                                                                                   |                                       |                      |                        |                          |                  |  |
| DATE:                                                                                                                                             | 10/27/22                              | 1/3/2023             |                        |                          |                  |  |
|                                                                                                                                                   | REVISED TRACT NOTE & VAC ESMT NOTE 10 | CSK                  |                        |                          |                  |  |
| REVISIONS:                                                                                                                                        | REVISED TRACT NOTE                    | REVISED PER COMMENTS |                        |                          |                  |  |
|                                                                                                                                                   |                                       | FOR                  | WILSON & COMPANY, INC. | 1675 BROADWAY, SUITE 200 | DENVER, CO 80202 |  |
|                                                                                                                                                   |                                       | FOR                  | MILSON                 | 1675 BF                  | DENVER, CO 80202 |  |
|                                                                                                                                                   |                                       | FOR                  | MILSON                 | 1675 BF                  | DENVER, CO 80202 |  |