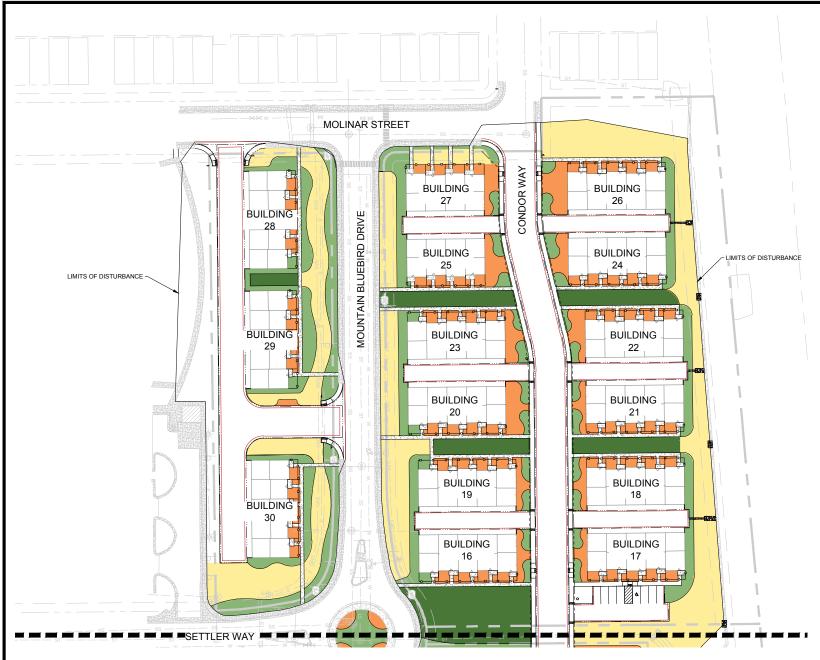

#### **PROJECT DESCRIPTION & ANALYSIS**

The proposed subdivision would create a residential townhome development consisting of 30 townhome buildings, composed of 3, 4 and 5 units each, for a total of 125 residential lots and dwelling units. These buildings cover approximately 19.4% of the site. The subdivision will also plat outlots for easements, landscaping, open space, parks, parking and stormwater facilities. The development will consist of three blocks, defined by the subdivision roadways of Mountain Bluebird Drive (existing) and Condor Way (proposed). *(Attachment 3)* 

This subdivision encompasses 17.4 acres of land and is located east of Parish Avenue and north of Centennial Drive. Notably, the Johnstown YMCA is located directly to the west, the existing Mountain View West Townhomes I development is located directly north, and a Great Western Railroad and Little Thompson River corridors are located to the east. (Attachment 1)

Condor Way is a proposed north-south oriented public street that bisects the eastern portion of the projects and connects Molinar Street to Mountain Bluebird Drive. All other internal streets and driveways will be considered private and will be maintained by the homeowners association. The Street Design complies with Town adopted emergency access requirements.