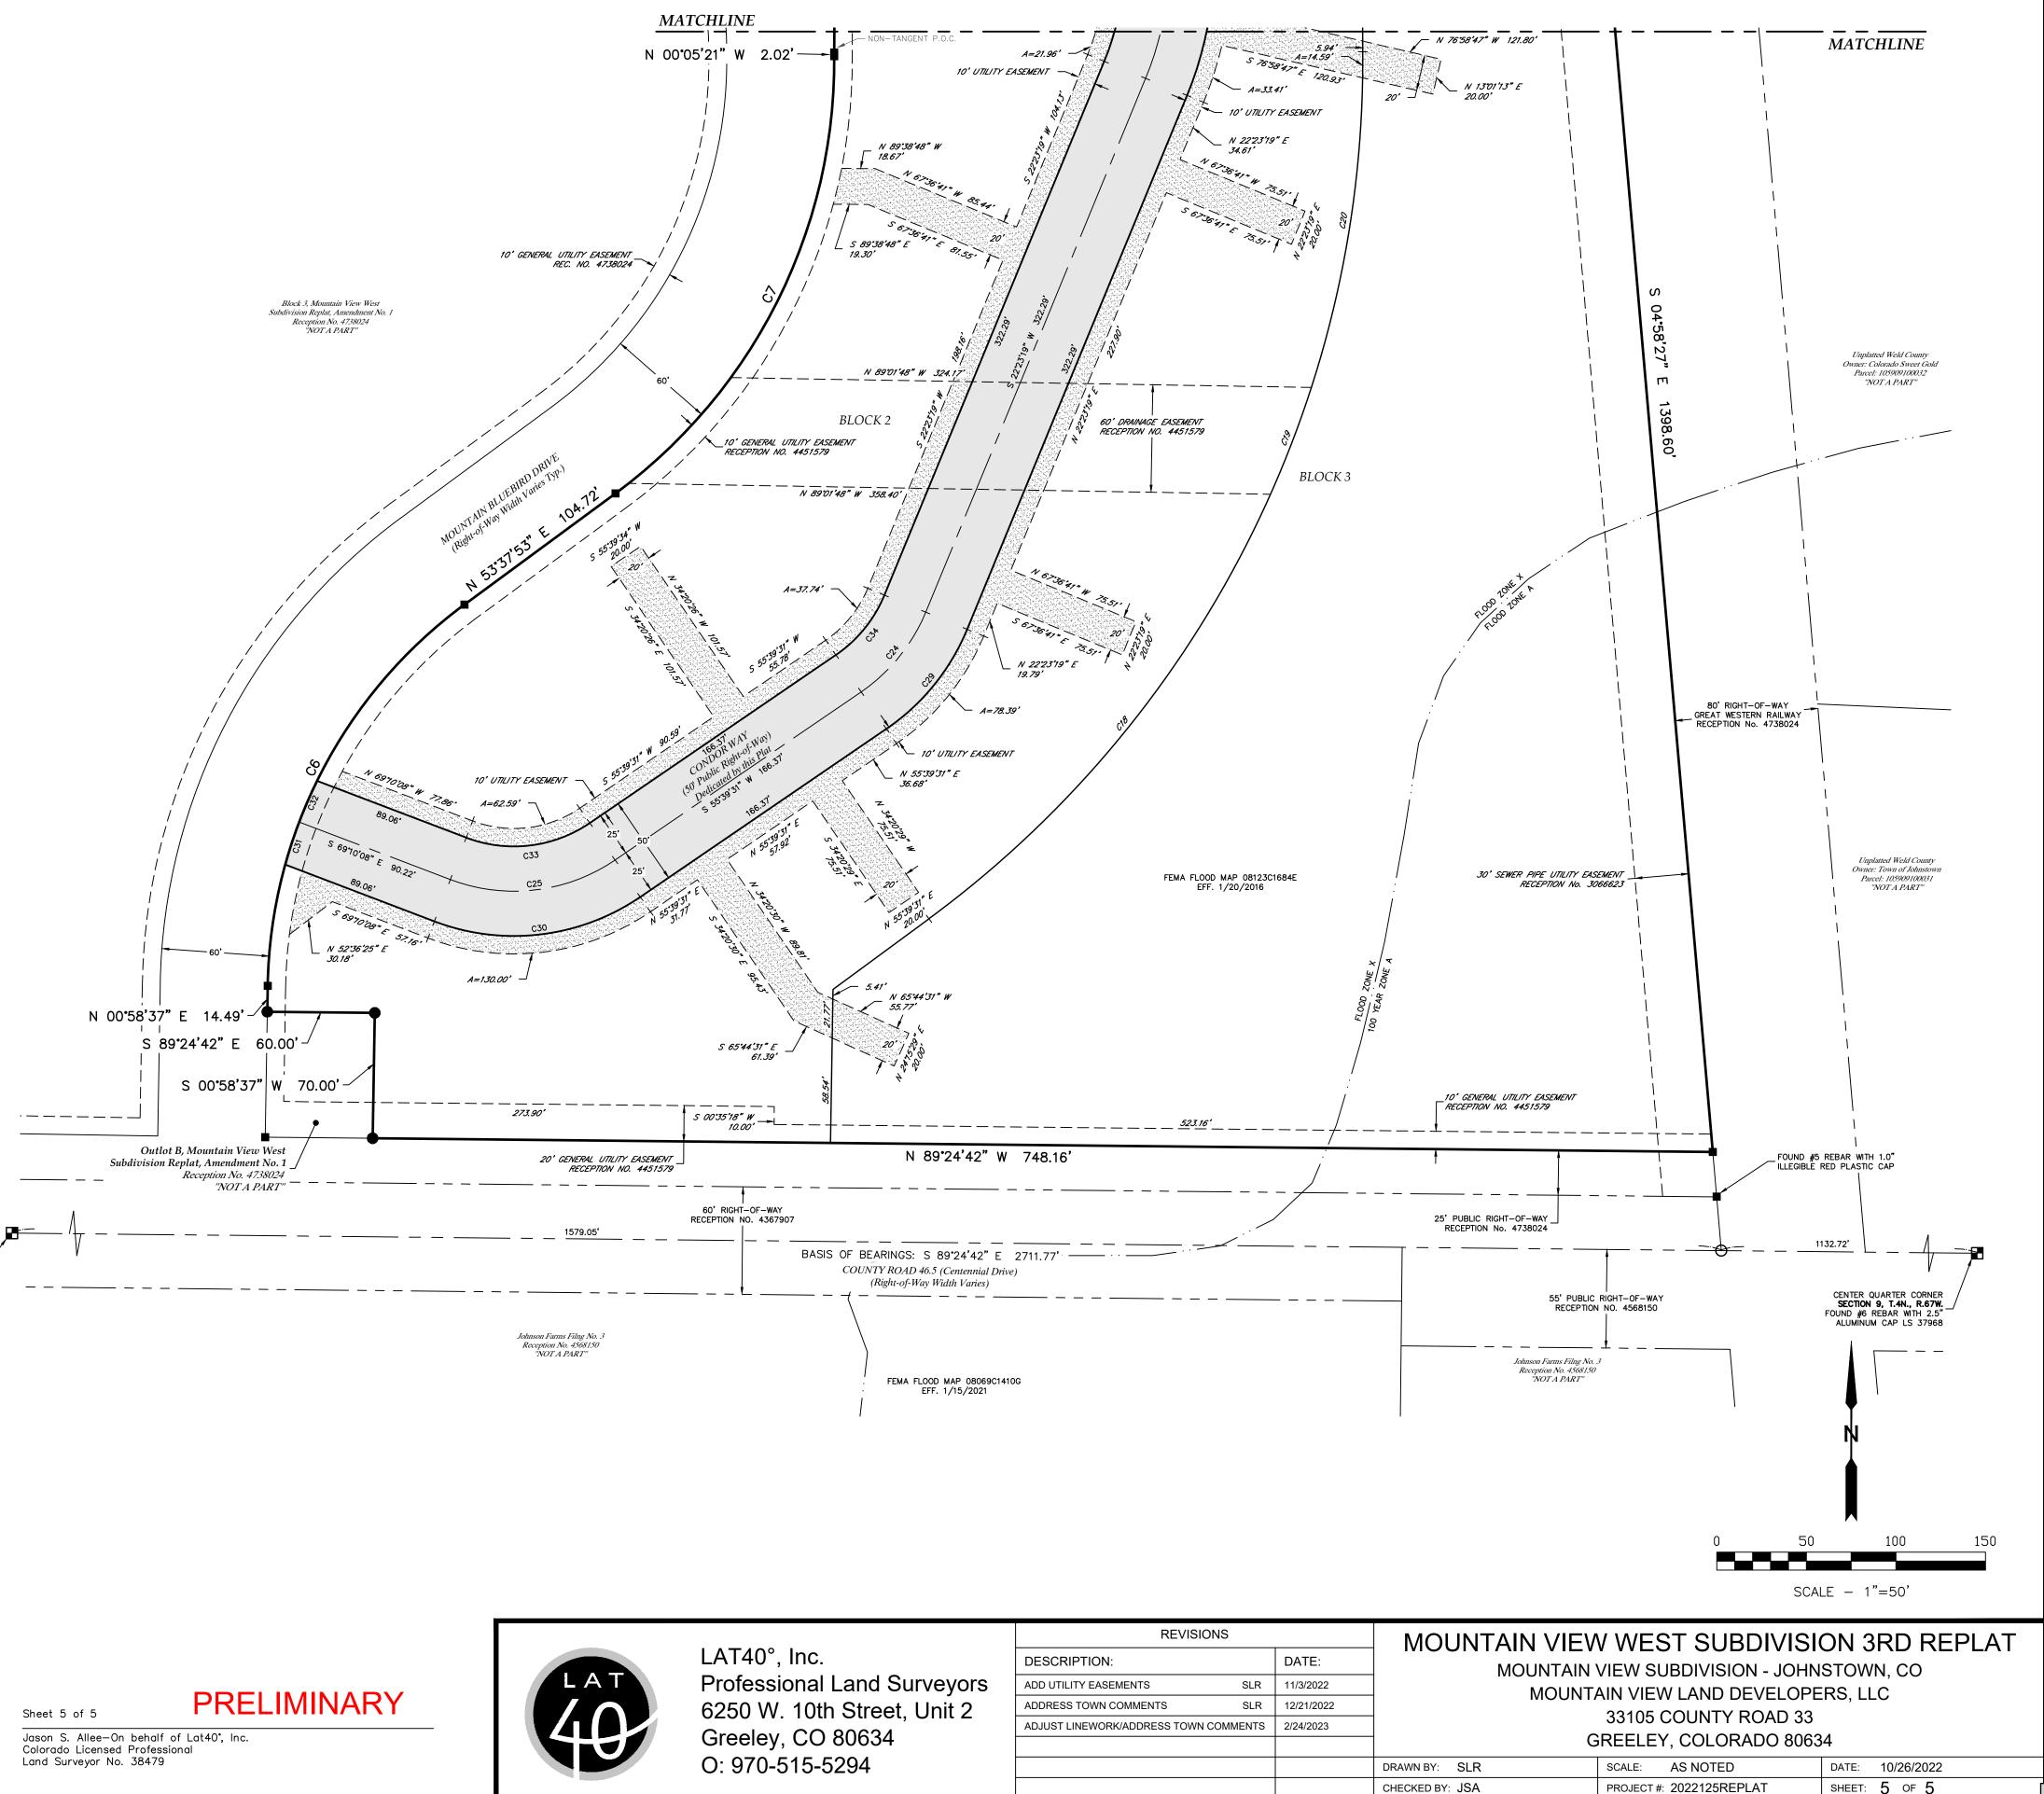

## PLANNING & ZONING COMMISSION STAFF ANALYSIS REPORT

| ITEM:         | Public Hearing and Consideration of the Prelminary/Final Subdivision Plat<br>and Final Development Plan for Mountain View West 3 <sup>rd</sup> Replat (Townhomes<br>II) |
|---------------|-------------------------------------------------------------------------------------------------------------------------------------------------------------------------|
| PROJECT NO:   | SUB22-0015                                                                                                                                                              |
| PARCEL NOs:   | 105909218001, 105909213002, 105909215001 & 105909215003                                                                                                                 |
| DESCRIPTION:  | Subdivision for a residential community consisting of attached single family (townhomes) on approximately 17.4 acres, located in the Mountain View West PUD.            |
| LOCATION:     | East of Parish Avenue and North of Centennial Drive                                                                                                                     |
| OWNER:        | Parish, LLC c/o David Gilbert, Manager                                                                                                                                  |
| DEVELOPER:    | Mountain View Land Developers, LLC - Baessler Homes c/o Mitchell Nelson                                                                                                 |
| STAFF:        | Kim Meyer, Planning & Development Director                                                                                                                              |
| HEARING DATE: | March 22, 2023                                                                                                                                                          |

#### **EXECUTIVE SUMMARY**

The Developer, Mountain View Land Developers, LLC is requesting Preliminary/Final Plat and Final Development Plan approval for a townhome development. The site will consist of 30 townhome buildings, composed of 3, 4 and 5 units each, for a total of 125 residential lots/units, as proposed. The subdivision will also plat outlots for easements, landscaping, open space, parks, parking and stormwater facilities. (*Attachment 2*).

#### **PROJECT DESCRIPTION & ANALYSIS**

The proposed subdivision would create a residential townhome development consisting of 30 townhome buildings, composed of 3, 4 and 5 units each, for a total of 125 residential lots and dwelling units. These buildings cover approximately 19.4% of the site. The subdivision will also plat outlots for easements, landscaping, open space, parks, parking and stormwater facilities. The development will consist of three blocks, defined by the subdivision roadways of Mountain Bluebird Drive (existing) and Condor Way (proposed). *(Attachment 3)* 

This subdivision encompasses 17.4 acres of land and is located east of Parish Avenue and north of Centennial Drive. Notably, the Johnstown YMCA is located directly to the west, the existing Mountain View West Townhomes I development is located directly north, and a Great Western Railroad and Little Thompson River corridors are located to the east. (Attachment 1)

Condor Way is a proposed north-south oriented public street that bisects the eastern portion of the projects and connects Molinar Street to Mountain Bluebird Drive. All other internal streets and driveways will be considered private and will be maintained by the homeowners association. The Street Design complies with Town adopted emergency access requirements.

Grading and drainage of the subdivision will generally slope down from northwest to southeast. The 100-year Zone A Floodplain is present in the southeast portion of the site but is limited to areas within Outlot G, which will be free from residential development. This area will also hold the detention pond for the overall development, which collects into this area via a swale on the east side of the development, and stormwater pipes throughout the site.