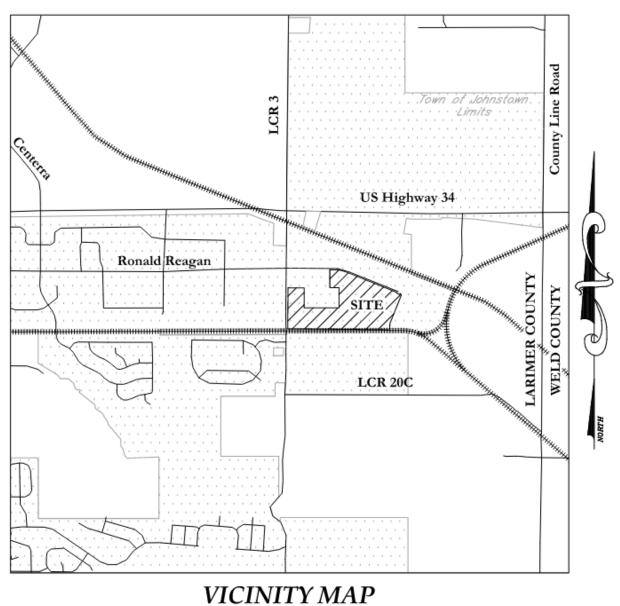

## PLANNING & ZONING COMMISSION STAFF ANALYSIS REPORT

| ITEM:         | Public Hearing and Consideration of the Preliminary/Final Subdivision for<br>Iron Horse Filing No. 3                |
|---------------|---------------------------------------------------------------------------------------------------------------------|
| PROJECT NO:   | SUB21-0016                                                                                                          |
| PARCEL NO:    | 8513200002                                                                                                          |
| DESCRIPTION:  | Subdivision of approximately 45.8 acres to create additional commercial and industrial lots, in the Iron Horse PUD. |
| LOCATION:     | South of Ronald Reagan Boulevard and East of High Plains Boulevard                                                  |
| DEVELOPER:    | Centerra Commercial, LLC c/o Mike McBride                                                                           |
| STAFF:        | Kim Meyer, Planning & Development Director                                                                          |
| HEARING DATE: | March 22, 2023                                                                                                      |

#### ATTACHMENTS

- 1. Vicinity Map
- 2. Final Plat
- 3. Iron Horse PUD Land Use Plan

#### ADJACENT ZONING & LAND USE:

North: PUD-MU (Iron Horse) / flex industrial, multiple businesses
East: PUD-MU (Iron Horse) / industrial - Canyon Bakehouse
South: PUD-MU (undeveloped) / rural residential and ag land
West: PUD-MU (2534) / flex industrial and warehousing

The 2021 Comprehensive Plan identifies this area as appropriate for high density and intensity development. This land use area is designed to support a high percentage of non-residential uses, and is intended to provide high-quality, high-visibility locations for retail, office and employment activities, with some light industrial uses. Staff finds this development is in alignment with that plan as this development will further create a high-use commercial and industrial space for a variety of businesses and tenants. Development in this area is also intended to benefit from key transportation corridors, which is accomplished given the proximity to Ronald Reagan Boulevard and US Highway 34.

# VICINITY MAP

- East of High Plains Blvd / LCR 3
- South of Ronald Reagan Blvd.
- Iron Horse PUD