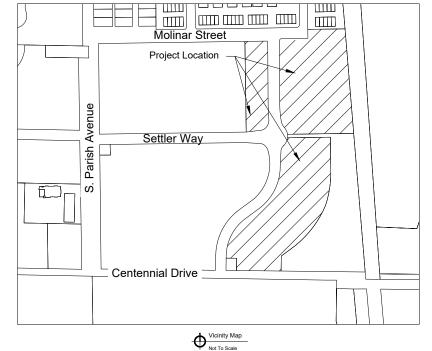

## PLANNING & ZONING COMMISSION STAFF ANALYSIS REPORT

| ITEM:         | Public Hearing and Consideration of the Prelminary/Final Subdivision Plat<br>and Final Development Plan for Mountain View West 3 <sup>rd</sup> Replat (Townhomes<br>II) |
|---------------|-------------------------------------------------------------------------------------------------------------------------------------------------------------------------|
| PROJECT NO:   | SUB22-0015                                                                                                                                                              |
| PARCEL NOs:   | 105909218001, 105909213002, 105909215001 & 105909215003                                                                                                                 |
| DESCRIPTION:  | Subdivision for a residential community consisting of attached single family (townhomes) on approximately 17.4 acres, located in the Mountain View West PUD.            |
| LOCATION:     | East of Parish Avenue and North of Centennial Drive                                                                                                                     |
| OWNER:        | Parish, LLC c/o David Gilbert, Manager                                                                                                                                  |
| DEVELOPER:    | Mountain View Land Developers, LLC - Baessler Homes c/o Mitchell Nelson                                                                                                 |
| STAFF:        | Kim Meyer, Planning & Development Director                                                                                                                              |
| HEARING DATE: | March 22, 2023                                                                                                                                                          |

This subdivision encompasses 17.4 acres of land and is located east of Parish Avenue and north of Centennial Drive. Notably, the Johnstown YMCA is located directly to the west, the existing Mountain View West Townhomes I development is located directly north, and a Great Western Railroad and Little Thompson River corridors are located to the east. (Attachment 1)

#### PUBLIC NOTICE

Notice for the Planning & Zoning Commission hearing was published in the Johnstown Breeze, on Thursday, March 2, 2023. This notice provided the date, time, and location of the Planning and Zoning Commission hearing, as well as a description of the project. Notices were mailed to all property owners within 500 feet of the property in question. This notice included a vicinity map and the proposed subdivision map. No neighborhood meeting was required. No public comments have been received by Staff as of the date of publication of this report.