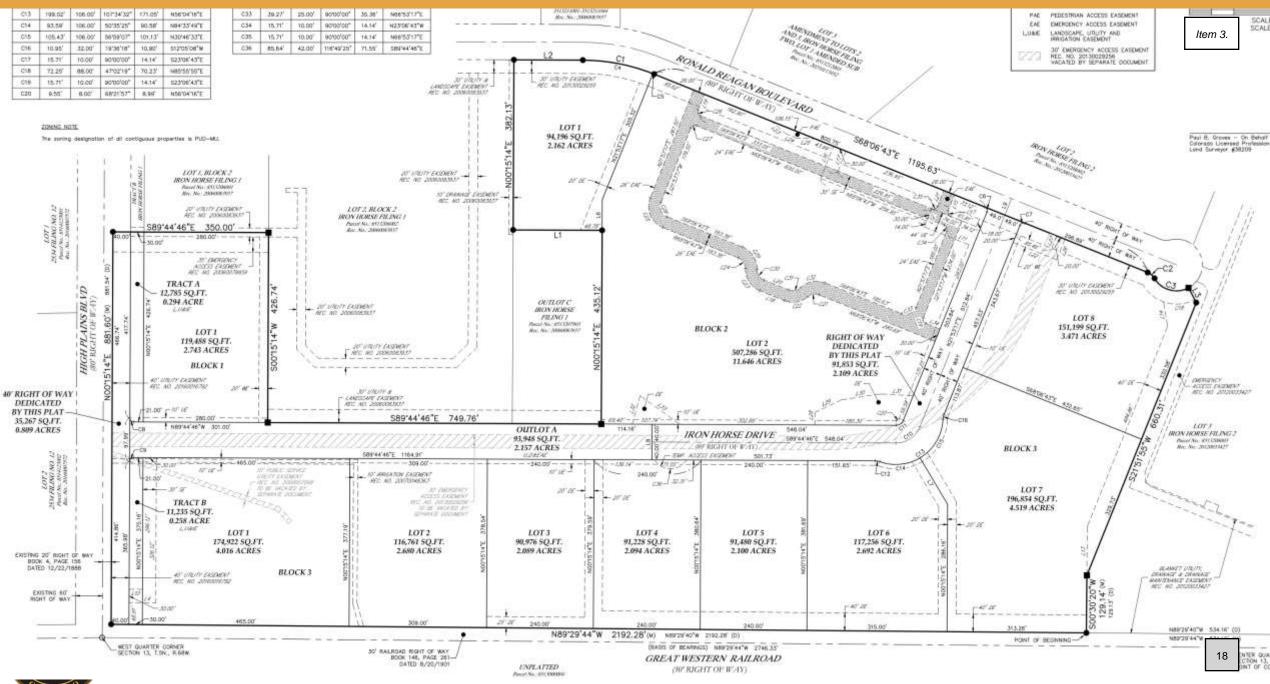

#### **PROJECT DESCRIPTION & ANALYSIS**

The proposed subdivision would create a new filing within the Iron Horse PUD. The subdivision would consist of 11 lots, 1 outlot, 2 tracts, and dedicated road right-of-way. The lots range from 2.1 acres to 11.6 acres, with a typical size between 2-3 acres, with the exception of a few larger properties. A collector street is proposed to connect, ultimately, from Ronald Reagan Boulevard to High Plains Boulevard, to be named Iron Horse Drive. The subdivision will also plat various drainage, irrigation, landscaping, utility and emergency access easements, to be located along select lot lines or within the outlot or tracts.

Outlot A is the sole outlot and encompasses the future road extension and dedication. Tracts A and B are located west of and adjacent to the westernmost lots, along High Plains Boulevard – as a landscape buffer along that arterial. A subdivision improvement and development agreement and a water sewer service agreement will accompany this Final Plat to Council. No Final Development Plan is associated with this Final Plat – each site will be reviewed as development is proposed.

SCALE: 1"=2000'

| LAND USE TABLE      |        |       |      |  |  |  |
|---------------------|--------|-------|------|--|--|--|
| LOTS (12)           | 40.212 | ACRES | 88%  |  |  |  |
| TRACTS (2)          | 0.552  | ACRES | 1%   |  |  |  |
| OUTLOT (1)          | 2.157  | ACRES | 5%   |  |  |  |
| <u>RIGHT OF WAY</u> | 2.918  | ACRES | 6%   |  |  |  |
| TOTAL               | 45.839 | ACRES | 100% |  |  |  |

<u>OWNERSHIP & MAINTENANCE STATEMENT</u>

1. Tracts A and B (designated as Landscaped, Irrigation and Utility Easement) shall be owned by Centerra Commercial LLC and shall be maintained by the Johnstown North Metropolitan District No. 1.

2. Outlot A (designated as Utility, Drainage, and Emergency Access Easement) shall be owned by Centerra Commercial LLC and shall be maintained by the Johnstown North Metropolitan District No. 1.