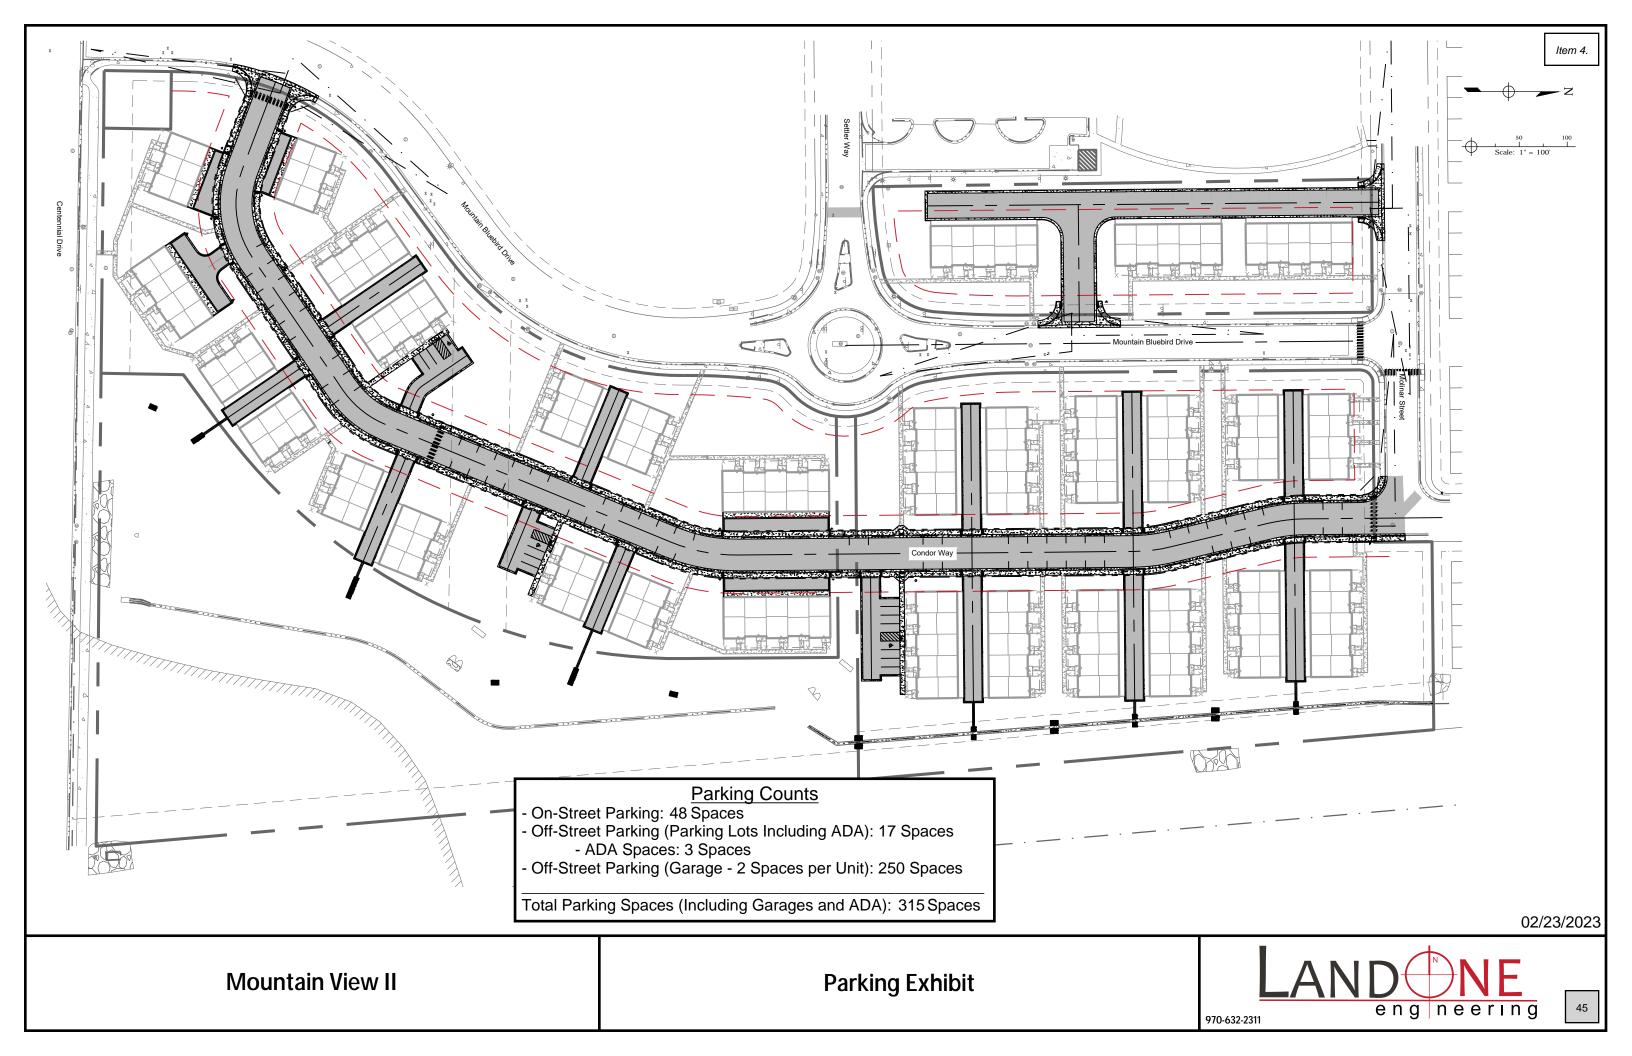

#### ATTACHMENTS

- 1. Vicinity Map
- 2. Final Plat
- 3. Final Development Plan Site, Architecture, Landscape, Water Use
- 4. Parking Exhibit

Lots are all approximately 1,174 square feet in area, with a typical width of 22.2 feet – which is comparable to the existing townhome development to the north. The townhomes all have front doors accessing a network of walks, open and landscaped areas, some of which fronts include small off-street parking lots and via the back through the attached garages and shared driveways. Each dwelling unit will have an attached two car garage, in addition to several off-street parking lots and on-street parking spots (Attachment 4).

Condor Way is a proposed north-south oriented public street that bisects the eastern portion of the projects and connects Molinar Street to Mountain Bluebird Drive. All other internal streets and driveways will be considered private and will be maintained by the homeowners association. The Street Design complies with Town adopted emergency access requirements.

The streetscapes along Mountain Bluebird Drive, the proposed Condor Way, and Centennial (CR 46.5) will include walks and adjacent canopy street trees with some low plantings.

The 2021 Comprehensive Plan identifies this area as appropriate for Greenway, noting the proximity to the Little Thompson River, as well as medium density and intensity development. Staff finds this development is in general alignment with that plan as 1) the areas limited by environmental site factors, specifically by floodplain, are excluded from residential development; 2) this greenway area includes a regionally significant trail corridor along the Little Thompson River, currently under construction and dedicated to the Town as part of the park and open space requirements for the original Mountain View West subdivision. This trail will provide an opportunity for pedestrian access beneficial to the Johnstown community for recreation, wellness, nature connectivity and non-vehicular transportation – all being well-planned features of denser residential development; and 3) the townhome density is in alignment with the medium density and intensity land uses, which contributes to a pedestrian-scale built and natural environment.