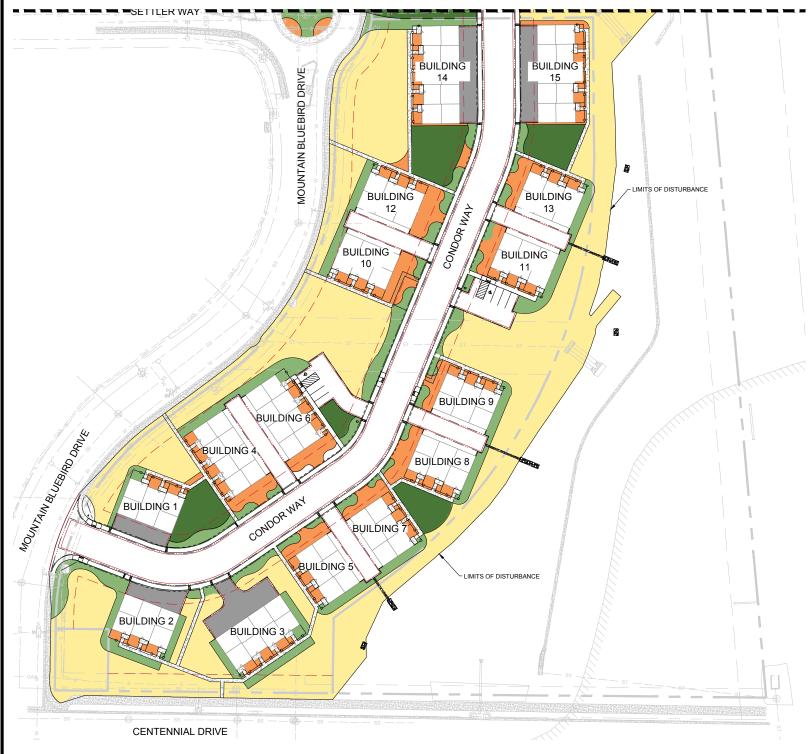

#### **PROJECT DESCRIPTION & ANALYSIS**

The proposed subdivision would create a residential townhome development consisting of 30 townhome buildings, composed of 3, 4 and 5 units each, for a total of 125 residential lots and dwelling units. These buildings cover approximately 19.4% of the site. The subdivision will also plat outlots for easements, landscaping, open space, parks, parking and stormwater facilities. The development will consist of three blocks, defined by the subdivision roadways of Mountain Bluebird Drive (existing) and Condor Way (proposed). *(Attachment 3)* 

This subdivision encompasses 17.4 acres of land and is located east of Parish Avenue and north of Centennial Drive. Notably, the Johnstown YMCA is located directly to the west, the existing Mountain View West Townhomes I development is located directly north, and a Great Western Railroad and Little Thompson River corridors are located to the east. (Attachment 1)

Lots are all approximately 1,174 square feet in area, with a typical width of 22.2 feet – which is comparable to the existing townhome development to the north. The townhomes all have front doors accessing a network of walks, open and landscaped areas, some of which fronts include small off-street parking lots and via the back through the attached garages and shared driveways. Each dwelling unit will have an attached two car garage, in addition to several off-street parking lots and on-street parking spots (Attachment 4).

Condor Way is a proposed north-south oriented public street that bisects the eastern portion of the projects and connects Molinar Street to Mountain Bluebird Drive. All other internal streets and driveways will be considered private and will be maintained by the homeowners association. The Street Design complies with Town adopted emergency access requirements.

Grading and drainage of the subdivision will generally slope down from northwest to southeast. The 100-year Zone A Floodplain is present in the southeast portion of the site but is limited to areas within Outlot G, which will be free from residential development. This area will also hold the detention pond for the overall development, which collects into this area via a swale on the east side of the development, and stormwater pipes throughout the site.

Outlots will contain requisite access, drainage, emergency, maintenance and utility easements and open space. Common open space areas are provided throughout the development, providing most units with a min. of 50' between buildings, which contain small courtyards for each units as well as walks that connect to parking and streets. The open spaces areas will be irrigated and maintained by a Homeowners Association.

The development will contain a mixture of landscape surfaces, including small areas of irrigated turf, rock and wood mulch and native grass and xeric plantings. The development will also provide approximately 10 mini pocket parks spaced at frequent intervals between townhomes, which provides convenience and use opportunity to all residents. Several of these parks will be useful in buffering existing and future developments adjacent to this neighborhood. Other screening efforts include a proposed 6-foot-high privacy fence, notably located on the west side of the subdivision, between the townhomes and the YMCA facility parking lot and sports field. Additionally, 3-foot-high split rail fences with gates will be located around the front entrances of each unit, providing a clear delineation between public and private spaces.