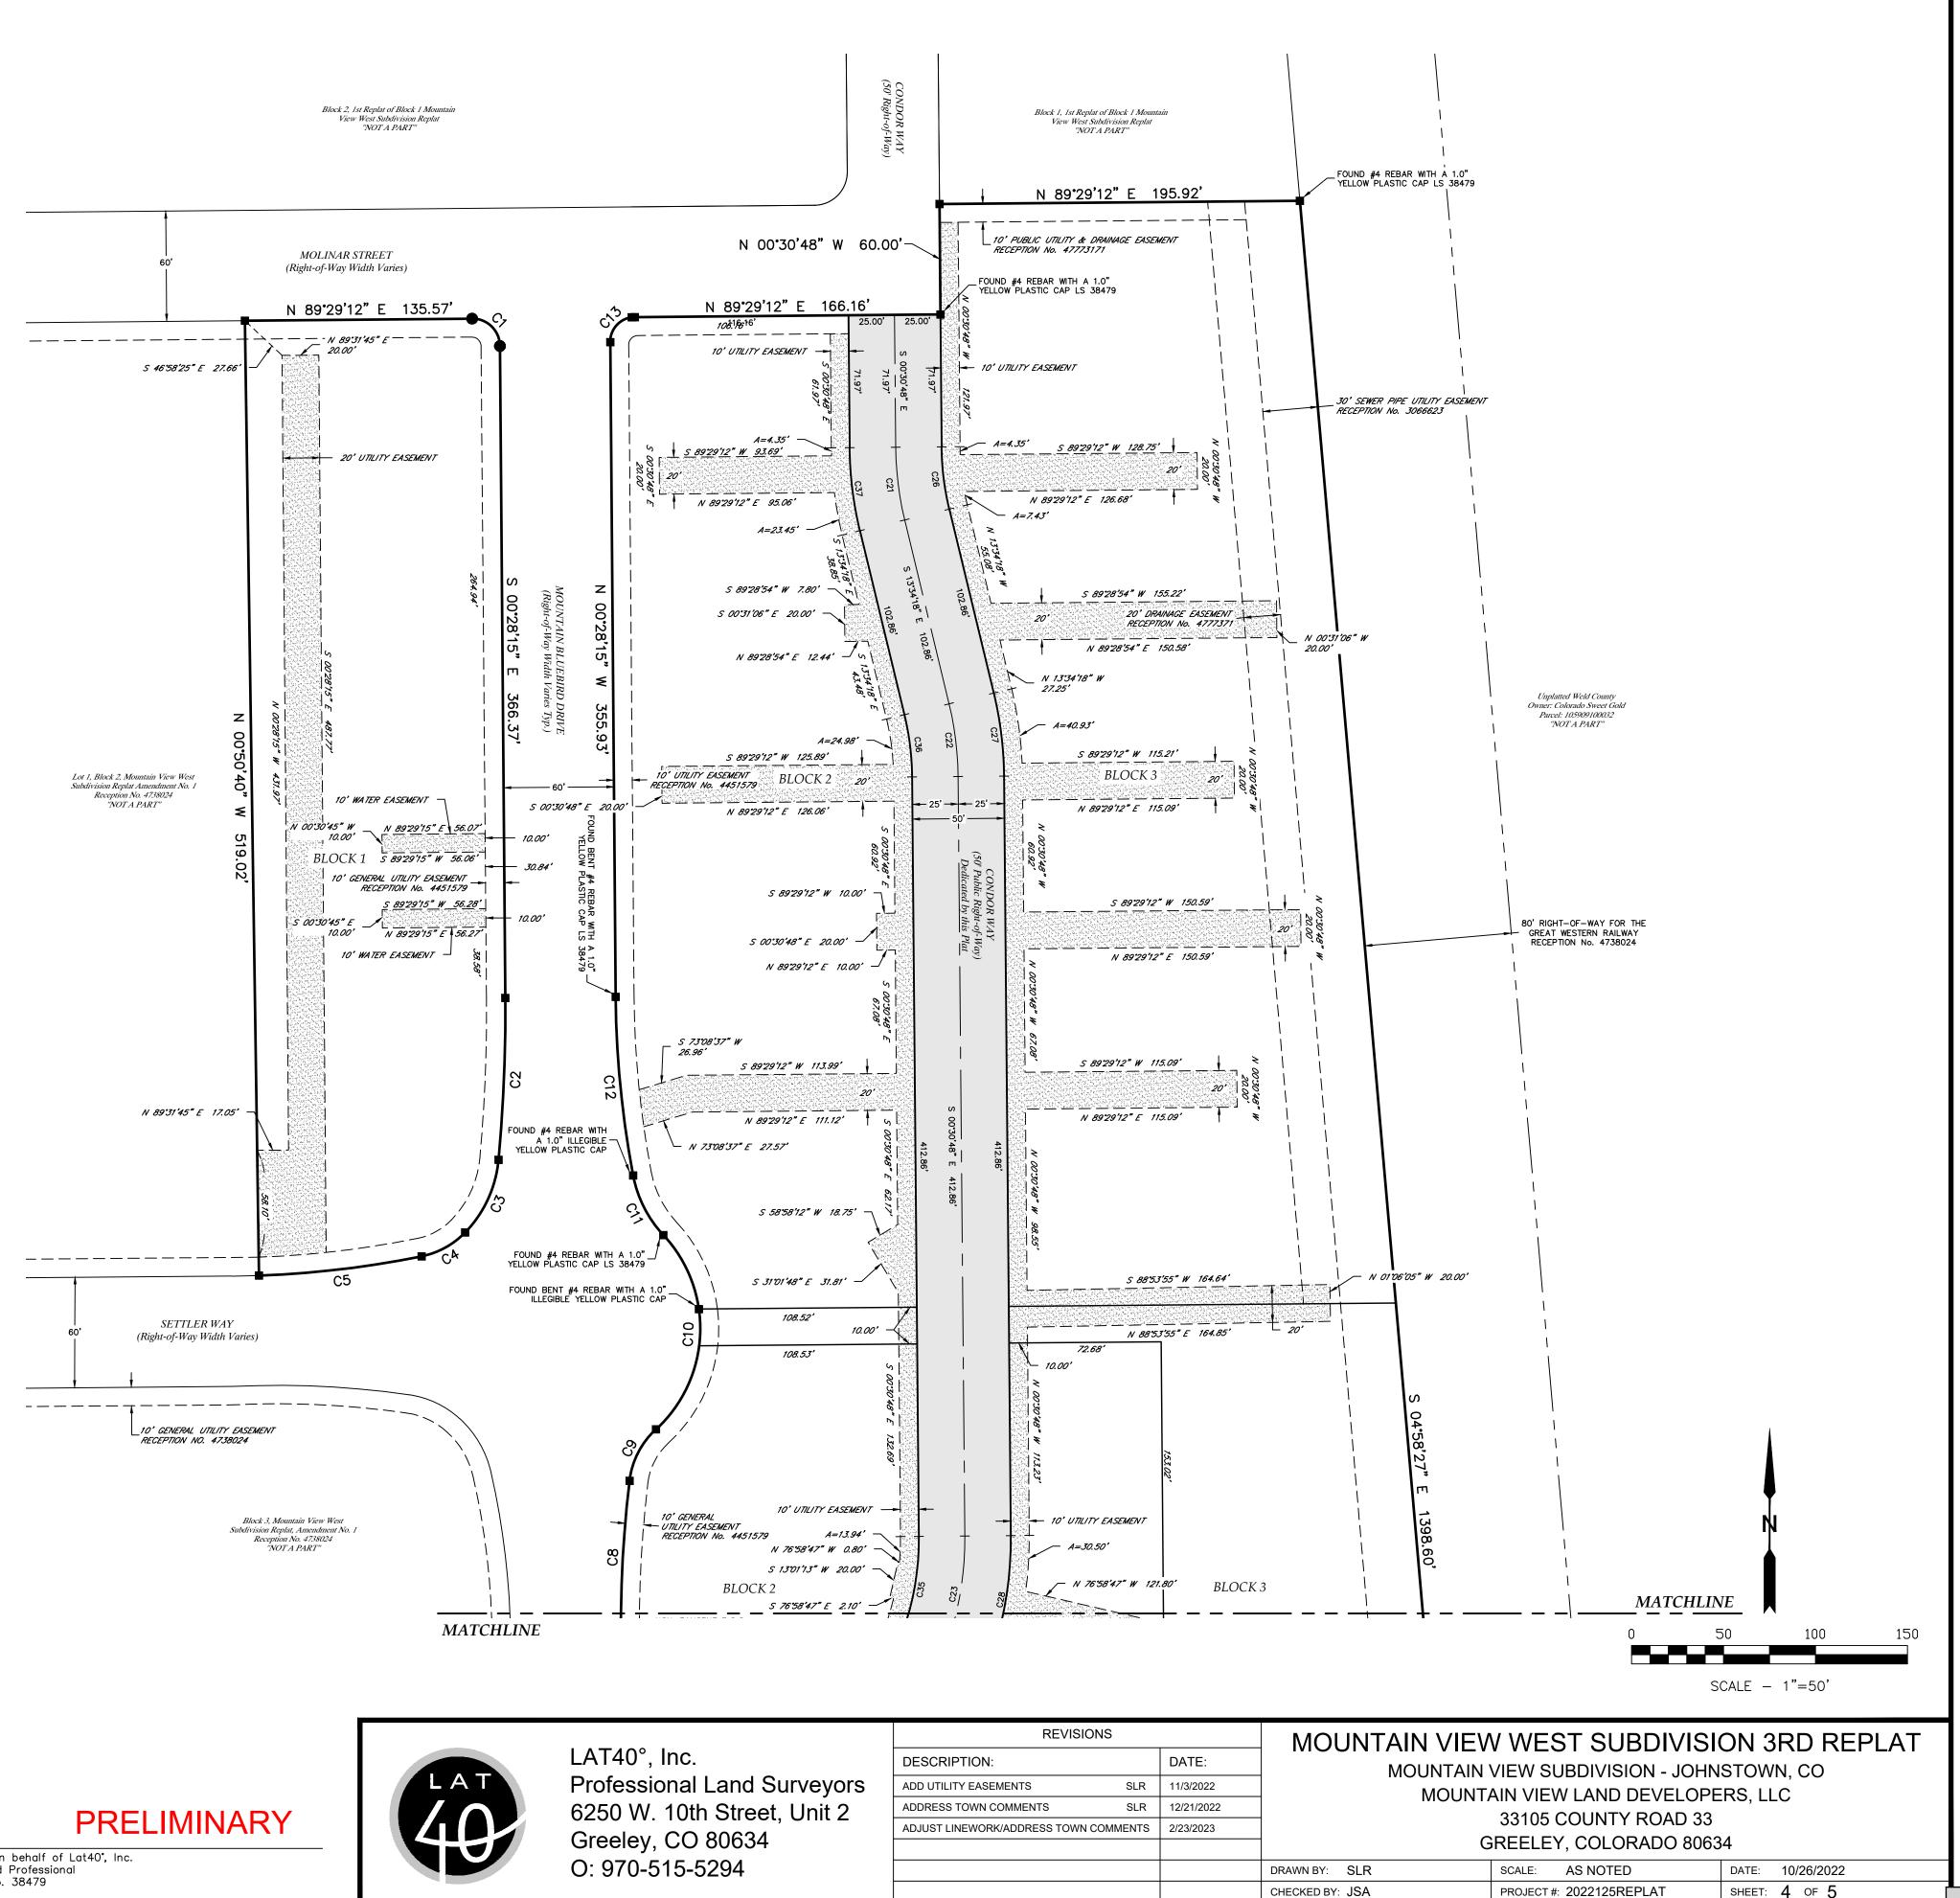

## PLANNING & ZONING COMMISSION STAFF ANALYSIS REPORT

| ITEM:         | Public Hearing and Consideration of the Prelminary/Final Subdivision Plat<br>and Final Development Plan for Mountain View West 3 <sup>rd</sup> Replat (Townhomes<br>II) |
|---------------|-------------------------------------------------------------------------------------------------------------------------------------------------------------------------|
| PROJECT NO:   | SUB22-0015                                                                                                                                                              |
| PARCEL NOs:   | 105909218001, 105909213002, 105909215001 & 105909215003                                                                                                                 |
| DESCRIPTION:  | Subdivision for a residential community consisting of attached single family (townhomes) on approximately 17.4 acres, located in the Mountain View West PUD.            |
| LOCATION:     | East of Parish Avenue and North of Centennial Drive                                                                                                                     |
| OWNER:        | Parish, LLC c/o David Gilbert, Manager                                                                                                                                  |
| DEVELOPER:    | Mountain View Land Developers, LLC - Baessler Homes c/o Mitchell Nelson                                                                                                 |
| STAFF:        | Kim Meyer, Planning & Development Director                                                                                                                              |
| HEARING DATE: | March 22, 2023                                                                                                                                                          |

#### **PROJECT DESCRIPTION & ANALYSIS**

The proposed subdivision would create a residential townhome development consisting of 30 townhome buildings, composed of 3, 4 and 5 units each, for a total of 125 residential lots and dwelling units. These buildings cover approximately 19.4% of the site. The subdivision will also plat outlots for easements, landscaping, open space, parks, parking and stormwater facilities. The development will consist of three blocks, defined by the subdivision roadways of Mountain Bluebird Drive (existing) and Condor Way (proposed). *(Attachment 3)* 

Condor Way is a proposed north-south oriented public street that bisects the eastern portion of the projects and connects Molinar Street to Mountain Bluebird Drive. All other internal streets and driveways will be considered private and will be maintained by the homeowners association. The Street Design complies with Town adopted emergency access requirements.

The streetscapes along Mountain Bluebird Drive, the proposed Condor Way, and Centennial (CR 46.5) will include walks and adjacent canopy street trees with some low plantings.

The 2021 Comprehensive Plan identifies this area as appropriate for Greenway, noting the proximity to the Little Thompson River, as well as medium density and intensity development. Staff finds this development is in general alignment with that plan as 1) the areas limited by environmental site factors, specifically by floodplain, are excluded from residential development; 2) this greenway area includes a regionally significant trail corridor along the Little Thompson River, currently under construction and dedicated to the Town as part of the park and open space requirements for the original Mountain View West subdivision. This trail will provide an opportunity for pedestrian access beneficial to the Johnstown community for recreation, wellness, nature connectivity and non-vehicular transportation – all being well-planned features of denser residential development; and 3) the townhome density is in alignment with the medium density and intensity land uses, which contributes to a pedestrian-scale built and natural environment.