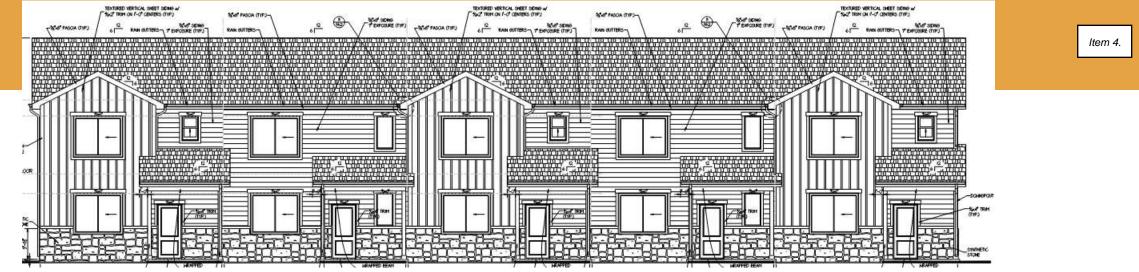

#### **PROJECT DESCRIPTION & ANALYSIS**

The proposed subdivision would create a residential townhome development consisting of 30 townhome buildings, composed of 3, 4 and 5 units each, for a total of 125 residential lots and dwelling units. These buildings cover approximately 19.4% of the site. The subdivision will also plat outlots for easements, landscaping, open space, parks, parking and stormwater facilities. The development will consist of three blocks, defined by the subdivision roadways of Mountain Bluebird Drive (existing) and Condor Way (proposed). *(Attachment 3)* 

Lots are all approximately 1,174 square feet in area, with a typical width of 22.2 feet – which is comparable to the existing townhome development to the north. The townhomes all have front doors accessing a network of walks, open and landscaped areas, some of which fronts include small off-street parking lots and via the back through the attached garages and shared driveways. Each dwelling unit will have an attached two car garage, in addition to several off-street parking lots and on-street parking spots (Attachment 4).

The development will contain a mixture of landscape surfaces, including small areas of irrigated turf, rock and wood mulch and native grass and xeric plantings. The development will also provide approximately 10 mini pocket parks spaced at frequent intervals between townhomes, which provides convenience and use opportunity to all residents. Several of these parks will be useful in buffering existing and future developments adjacent to this neighborhood. Other screening efforts include a proposed 6-foot-high privacy fence, notably located on the west side of the subdivision, between the townhomes and the YMCA facility parking lot and sports field. Additionally, 3-foot-high split rail fences with gates will be located around the front entrances of each unit, providing a clear delineation between public and private spaces.