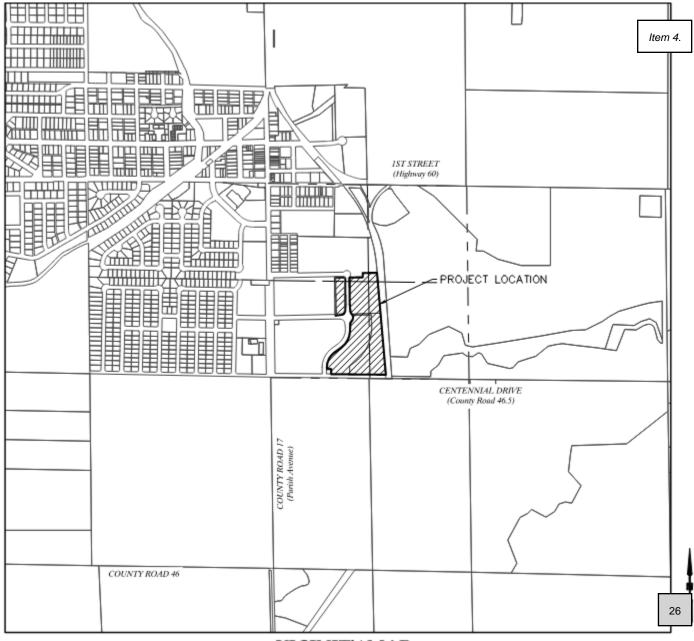

## PLANNING & ZONING COMMISSION STAFF ANALYSIS REPORT

| ITEM:         | Public Hearing and Consideration of the Prelminary/Final Subdivision Plat<br>and Final Development Plan for Mountain View West 3 <sup>rd</sup> Replat (Townhomes<br>II) |
|---------------|-------------------------------------------------------------------------------------------------------------------------------------------------------------------------|
| PROJECT NO:   | SUB22-0015                                                                                                                                                              |
| PARCEL NOs:   | 105909218001, 105909213002, 105909215001 & 105909215003                                                                                                                 |
| DESCRIPTION:  | Subdivision for a residential community consisting of attached single family (townhomes) on approximately 17.4 acres, located in the Mountain View West PUD.            |
| LOCATION:     | East of Parish Avenue and North of Centennial Drive                                                                                                                     |
| OWNER:        | Parish, LLC c/o David Gilbert, Manager                                                                                                                                  |
| DEVELOPER:    | Mountain View Land Developers, LLC - Baessler Homes c/o Mitchell Nelson                                                                                                 |
| STAFF:        | Kim Meyer, Planning & Development Director                                                                                                                              |
| HEARING DATE: | March 22, 2023                                                                                                                                                          |

#### ADJACENT ZONING & LAND USE:

North: PUD-B (Mountain View West) / Existing Baessler Townhomes

East: Unincorporated Weld County / GW Railroad, Ag lands & Little Thompson River

South: PUD-R / Undeveloped land and Little Thompson River

West: PUD-B (Mountain View West) / Johnstown YMCA & undeveloped land

This subdivision encompasses 17.4 acres of land and is located east of Parish Avenue and north of Centennial Drive. Notably, the Johnstown YMCA is located directly to the west, the existing Mountain View West Townhomes I development is located directly north, and a Great Western Railroad and Little Thompson River corridors are located to the east. (Attachment 1)