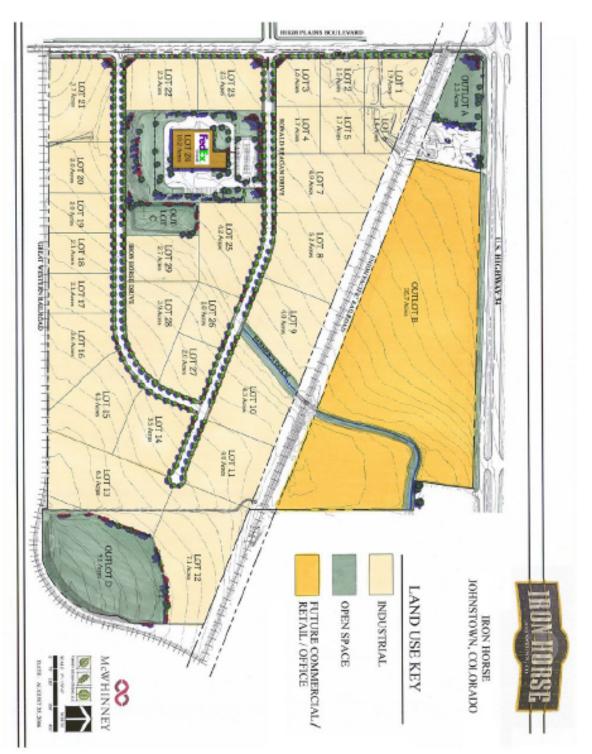

#### ATTACHMENTS

- 1. Vicinity Map
- 2. Final Plat
- 3. Iron Horse PUD Land Use Plan

#### **EXECUTIVE SUMMARY**

The Developer, Centerra Commercial, LLC, associated with McWhinney Real Estate Services, Inc., is requesting Preliminary/Final Plat approval for a subdivision filing within the Iron Horse PUD. The subdivision will consist of 11 lots and dedicated road right-of-way (ROW), with a remaining "outlot" that will be dedicated in the future for the extension of that ROW. An internal collector road – Iron Horse Drive – is proposed to connect from Ronald Reagan Boulevard to High Plains Boulevard. The subdivision will also plat various drainage, irrigation, landscaping, utility and emergency access easements, to be located along select lot lines or within the outlot or tracts. *(Attachment 2).* 

**ZONING:** PUD-MU – Iron Horse Planned Unit Development (Attachment 3)

#### **PROJECT DESCRIPTION & ANALYSIS**

The proposed subdivision would create a new filing within the Iron Horse PUD. The subdivision would consist of 11 lots, 1 outlot, 2 tracts, and dedicated road right-of-way. The lots range from 2.1 acres to 11.6 acres, with a typical size between 2-3 acres, with the exception of a few larger properties. A collector street is proposed to connect, ultimately, from Ronald Reagan Boulevard to High Plains Boulevard, to be named Iron Horse Drive. The subdivision will also plat various drainage, irrigation, landscaping, utility and emergency access easements, to be located along select lot lines or within the outlot or tracts.

Outlot A is the sole outlot and encompasses the future road extension and dedication. Tracts A and B are located west of and adjacent to the westernmost lots, along High Plains Boulevard – as a landscape buffer along that arterial. A subdivision improvement and development agreement and a water sewer service agreement will accompany this Final Plat to Council. No Final Development Plan is associated with this Final Plat – each site will be reviewed as development is proposed.