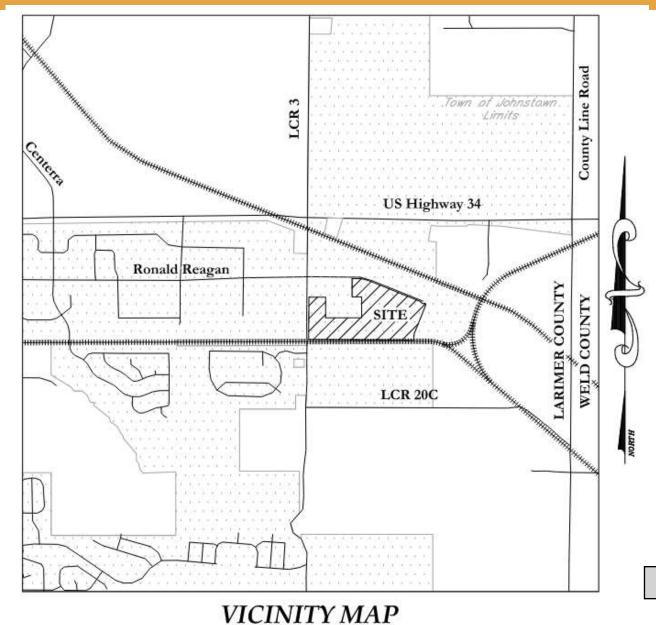

## PLANNING & ZONING COMMISSION STAFF ANALYSIS REPORT

| ITEM:         | Public Hearing and Consideration of the Preliminary/Final Subdivision for<br>Iron Horse Filing No. 3                |
|---------------|---------------------------------------------------------------------------------------------------------------------|
| PROJECT NO:   | SUB21-0016                                                                                                          |
| PARCEL NO:    | 8513200002                                                                                                          |
| DESCRIPTION:  | Subdivision of approximately 45.8 acres to create additional commercial and industrial lots, in the Iron Horse PUD. |
| LOCATION:     | South of Ronald Reagan Boulevard and East of High Plains Boulevard                                                  |
| DEVELOPER:    | Centerra Commercial, LLC c/o Mike McBride                                                                           |
| STAFF:        | Kim Meyer, Planning & Development Director                                                                          |
| HEARING DATE: | March 22, 2023                                                                                                      |

#### ADJACENT ZONING & LAND USE:

North: PUD-MU (Iron Horse) / flex industrial, multiple businesses
East: PUD-MU (Iron Horse) / industrial - Canyon Bakehouse
South: PUD-MU (undeveloped) / rural residential and ag land
West: PUD-MU (2534) / flex industrial and warehousing

# VICINITY MAP

- East of High Plains Blvd / LCR 3
- South of Ronald Reagan Blvd.
- Iron Horse PUD