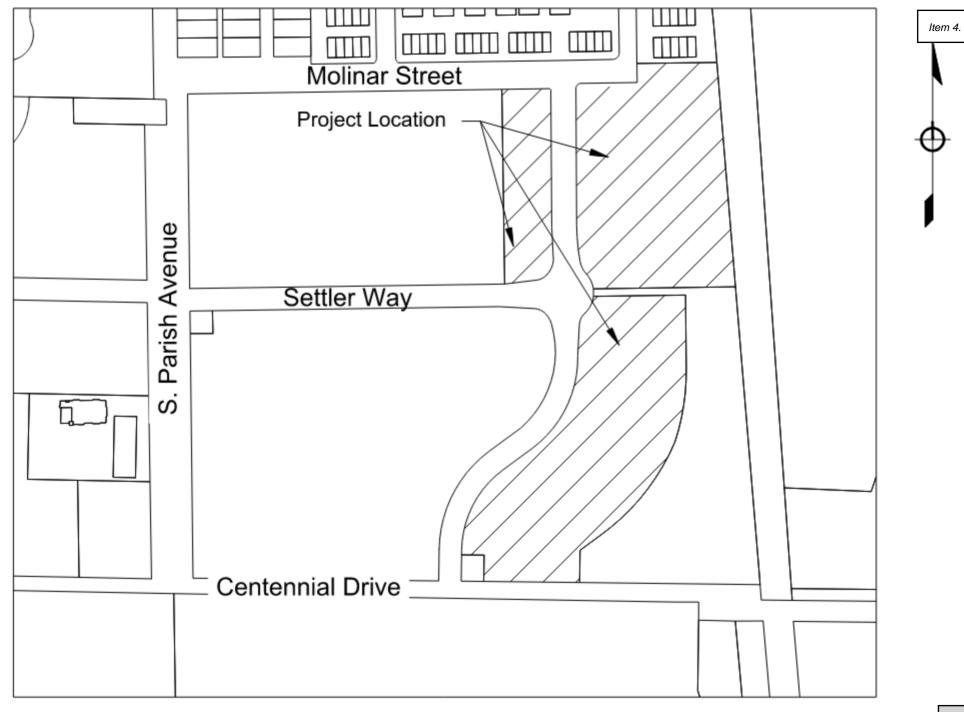

This subdivision encompasses 17.4 acres of land and is located east of Parish Avenue and north of Centennial Drive. Notably, the Johnstown YMCA is located directly to the west, the existing Mountain View West Townhomes I development is located directly north, and a Great Western Railroad and Little Thompson River corridors are located to the east. (Attachment 1)

Condor Way is a proposed north-south oriented public street that bisects the eastern portion of the projects and connects Molinar Street to Mountain Bluebird Drive. All other internal streets and driveways will be considered private and will be maintained by the homeowners association. The Street Design complies with Town adopted emergency access requirements.