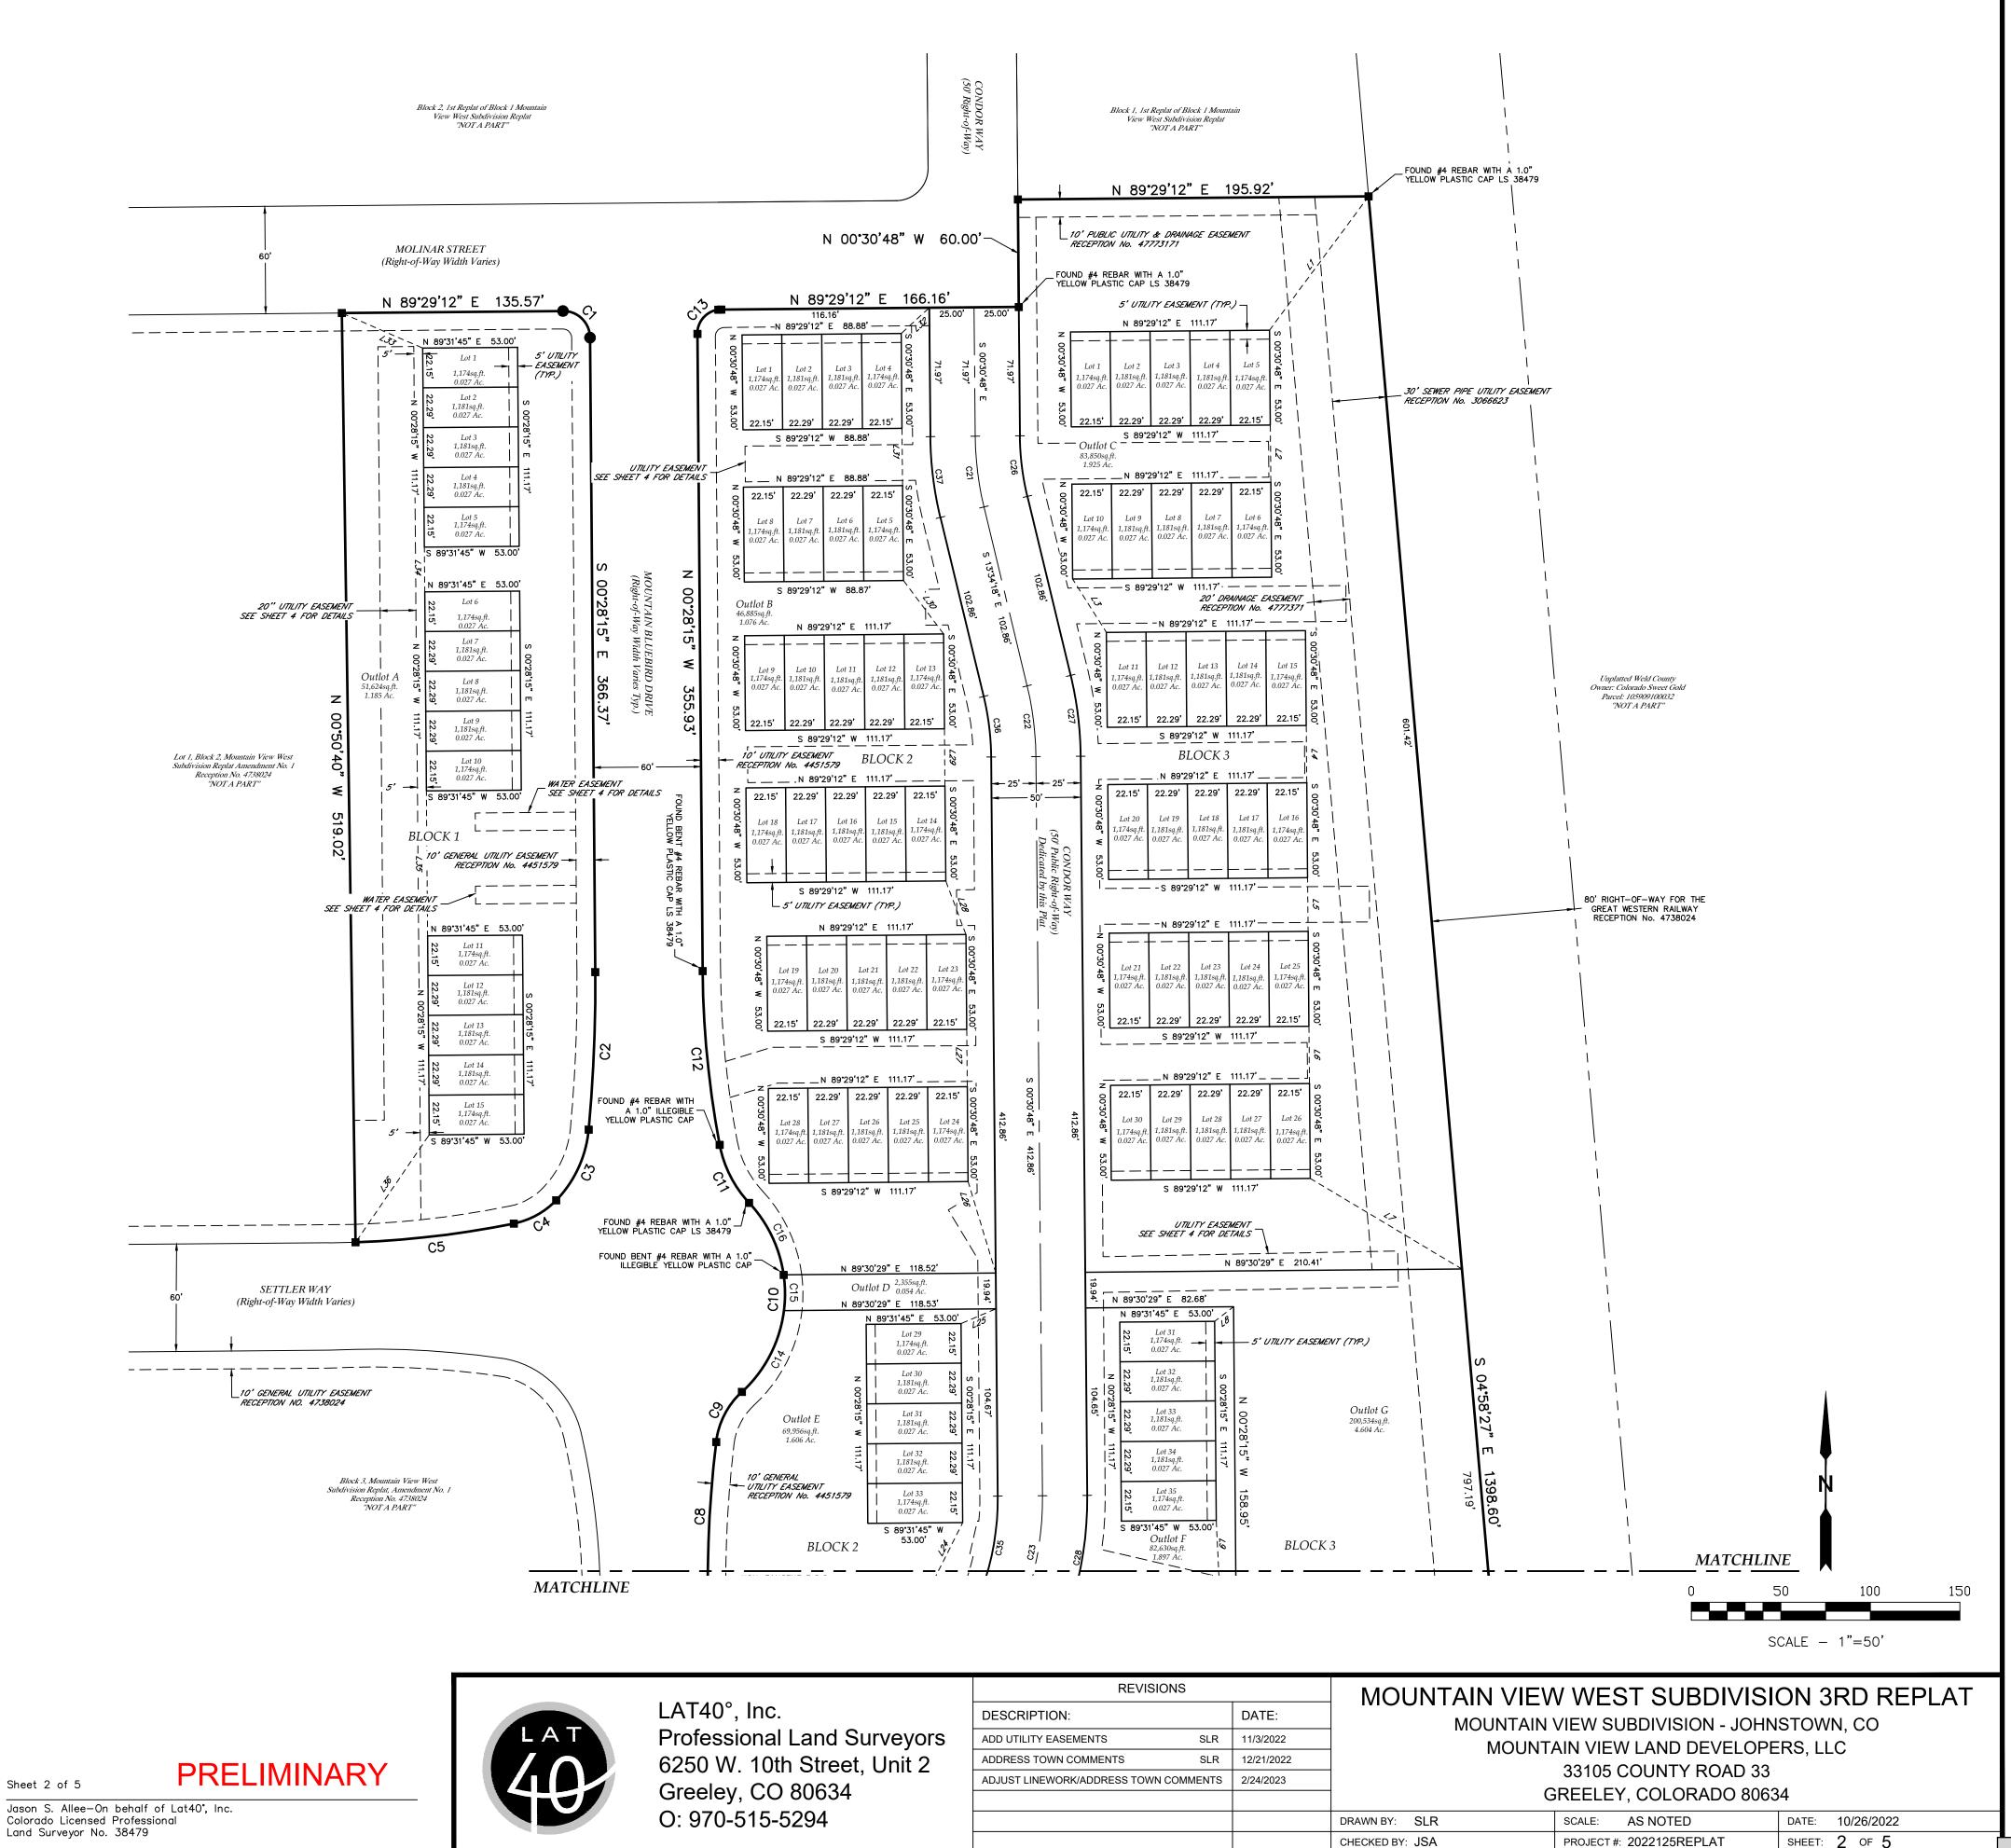

#### **EXECUTIVE SUMMARY**

The Developer, Mountain View Land Developers, LLC is requesting Preliminary/Final Plat and Final Development Plan approval for a townhome development. The site will consist of 30 townhome buildings, composed of 3, 4 and 5 units each, for a total of 125 residential lots/units, as proposed. The subdivision will also plat outlots for easements, landscaping, open space, parks, parking and stormwater facilities. (*Attachment 2*).

#### **PROJECT DESCRIPTION & ANALYSIS**

The proposed subdivision would create a residential townhome development consisting of 30 townhome buildings, composed of 3, 4 and 5 units each, for a total of 125 residential lots and dwelling units. These buildings cover approximately 19.4% of the site. The subdivision will also plat outlots for easements, landscaping, open space, parks, parking and stormwater facilities. The development will consist of three blocks, defined by the subdivision roadways of Mountain Bluebird Drive (existing) and Condor Way (proposed). *(Attachment 3)* 

Lots are all approximately 1,174 square feet in area, with a typical width of 22.2 feet – which is comparable to the existing townhome development to the north. The townhomes all have front doors accessing a network of walks, open and landscaped areas, some of which fronts include small off-street parking lots and via the back through the attached garages and shared driveways. Each dwelling unit will have an attached two car garage, in addition to several off-street parking lots and on-street parking spots (Attachment 4).

Condor Way is a proposed north-south oriented public street that bisects the eastern portion of the projects and connects Molinar Street to Mountain Bluebird Drive. All other internal streets and driveways will be considered private and will be maintained by the homeowners association. The Street Design complies with Town adopted emergency access requirements.

Outlots will contain requisite access, drainage, emergency, maintenance and utility easements and open space. Common open space areas are provided throughout the development, providing most units with a min. of 50' between buildings, which contain small courtyards for each units as well as walks that connect to parking and streets. The open spaces areas will be irrigated and maintained by a Homeowners Association.