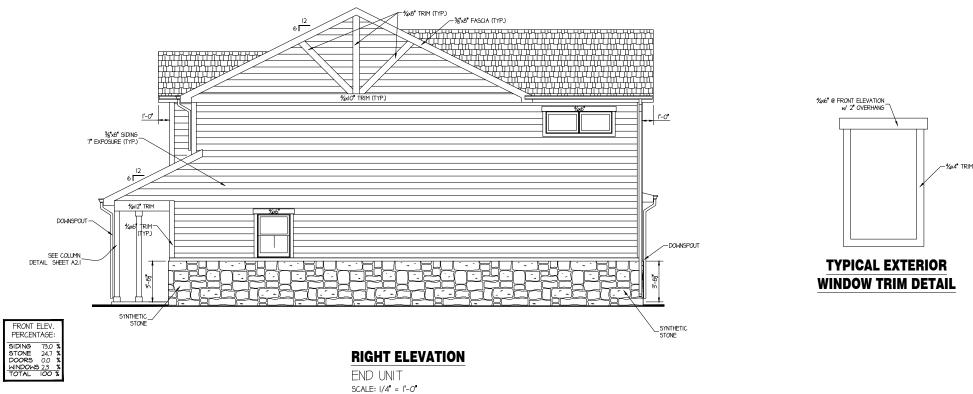

#### **PROJECT DESCRIPTION & ANALYSIS**

The proposed subdivision would create a residential townhome development consisting of 30 townhome buildings, composed of 3, 4 and 5 units each, for a total of 125 residential lots and dwelling units. These buildings cover approximately 19.4% of the site. The subdivision will also plat outlots for easements, landscaping, open space, parks, parking and stormwater facilities. The development will consist of three blocks, defined by the subdivision roadways of Mountain Bluebird Drive (existing) and Condor Way (proposed). *(Attachment 3)* 

Lots are all approximately 1,174 square feet in area, with a typical width of 22.2 feet – which is comparable to the existing townhome development to the north. The townhomes all have front doors accessing a network of walks, open and landscaped areas, some of which fronts include small off-street parking lots and via the back through the attached garages and shared driveways. Each dwelling unit will have an attached two car garage, in addition to several off-street parking lots and on-street parking spots (Attachment 4).

The development will contain a mixture of landscape surfaces, including small areas of irrigated turf, rock and wood mulch and native grass and xeric plantings. The development will also provide approximately 10 mini pocket parks spaced at frequent intervals between townhomes, which provides convenience and use opportunity to all residents. Several of these parks will be useful in buffering existing and future developments adjacent to this neighborhood. Other screening efforts include a proposed 6-foot-high privacy fence, notably located on the west side of the subdivision, between the townhomes and the YMCA facility parking lot and sports field. Additionally, 3-foot-high split rail fences with gates will be located around the front entrances of each unit, providing a clear delineation between public and private spaces.