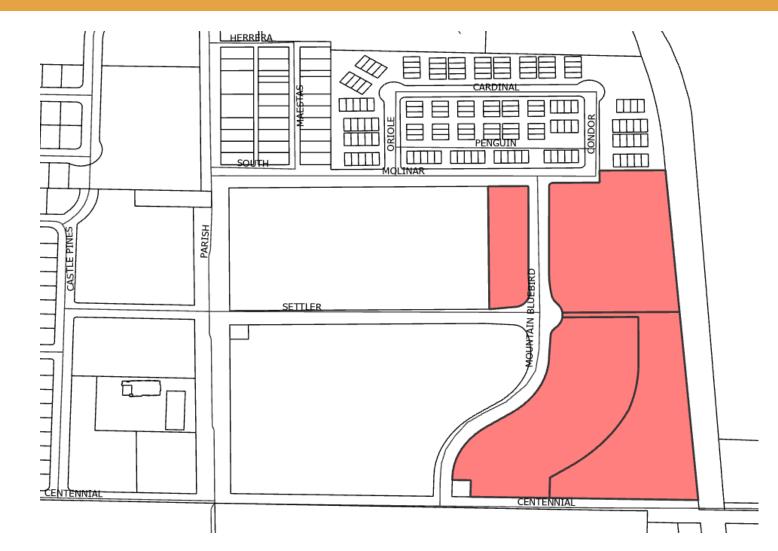

# VICINITY MAP

- East of High Plains Blvd / LCR 3
- South of Ronald Reagan Blvd.
- Iron Horse PUD

#### ADJACENT ZONING & LAND USE:

North: PUD-B (Mountain View West) / Existing Baessler Townhomes

East: Unincorporated Weld County / GW Railroad, Ag lands & Little Thompson River

South: PUD-R / Undeveloped land and Little Thompson River

West: PUD-B (Mountain View West) / Johnstown YMCA & undeveloped land

This subdivision encompasses 17.4 acres of land and is located east of Parish Avenue and north of Centennial Drive. Notably, the Johnstown YMCA is located directly to the west, the existing Mountain View West Townhomes I development is located directly north, and a Great Western Railroad and Little Thompson River corridors are located to the east. (Attachment 1)