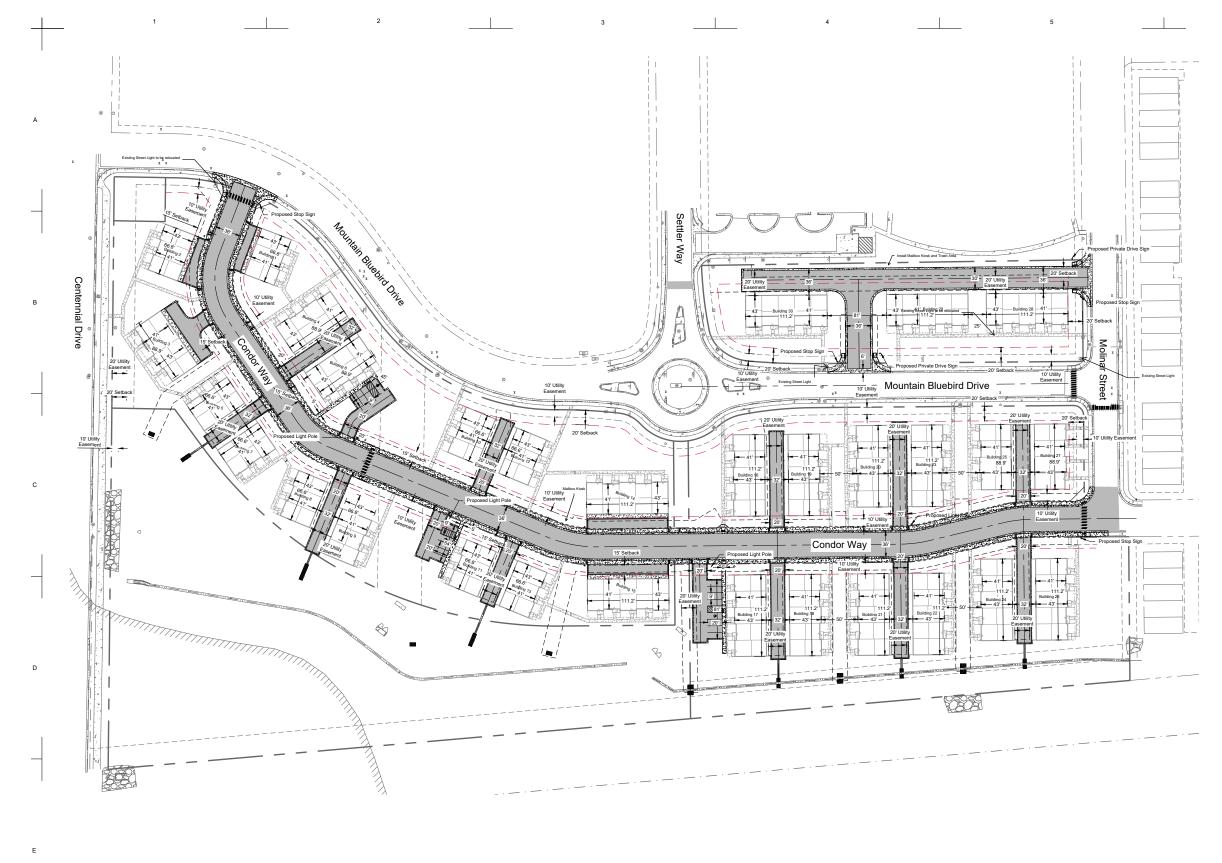

#### **PROJECT DESCRIPTION & ANALYSIS**

The proposed subdivision would create a residential townhome development consisting of 30 townhome buildings, composed of 3, 4 and 5 units each, for a total of 125 residential lots and dwelling units. These buildings cover approximately 19.4% of the site. The subdivision will also plat outlots for easements, landscaping, open space, parks, parking and stormwater facilities. The development will consist of three blocks, defined by the subdivision roadways of Mountain Bluebird Drive (existing) and Condor Way (proposed). *(Attachment 3)* 

This subdivision encompasses 17.4 acres of land and is located east of Parish Avenue and north of Centennial Drive. Notably, the Johnstown YMCA is located directly to the west, the existing Mountain View West Townhomes I development is located directly north, and a Great Western Railroad and Little Thompson River corridors are located to the east. (Attachment 1)

Lots are all approximately 1,174 square feet in area, with a typical width of 22.2 feet – which is comparable to the existing townhome development to the north. The townhomes all have front doors accessing a network of walks, open and landscaped areas, some of which fronts include small off-street parking lots and via the back through the attached garages and shared driveways. Each dwelling unit will have an attached two car garage, in addition to several off-street parking lots and on-street parking spots (Attachment 4).

Condor Way is a proposed north-south oriented public street that bisects the eastern portion of the projects and connects Molinar Street to Mountain Bluebird Drive. All other internal streets and driveways will be considered private and will be maintained by the homeowners association. The Street Design complies with Town adopted emergency access requirements.

Grading and drainage of the subdivision will generally slope down from northwest to southeast. The 100-year Zone A Floodplain is present in the southeast portion of the site but is limited to areas within Outlot G, which will be free from residential development. This area will also hold the detention pond for the overall development, which collects into this area via a swale on the east side of the development, and stormwater pipes throughout the site.

Outlots will contain requisite access, drainage, emergency, maintenance and utility easements and open space. Common open space areas are provided throughout the development, providing most units with a min. of 50' between buildings, which contain small courtyards for each units as well as walks that connect to parking and streets. The open spaces areas will be irrigated and maintained by a Homeowners Association.

The development will contain a mixture of landscape surfaces, including small areas of irrigated turf, rock and wood mulch and native grass and xeric plantings. The development will also provide approximately 10 mini pocket parks spaced at frequent intervals between townhomes, which provides convenience and use opportunity to all residents. Several of these parks will be useful in buffering existing and future developments adjacent to this neighborhood. Other screening efforts include a proposed 6-foot-high privacy fence, notably located on the west side of the subdivision, between the townhomes and the YMCA facility parking lot and sports field. Additionally, 3-foot-high split rail fences with gates will be located around the front entrances of each unit, providing a clear delineation between public and private spaces.

The streetscapes along Mountain Bluebird Drive, the proposed Condor Way, and Centennial (CR 46.5) will include walks and adjacent canopy street trees with some low plantings.

The 2021 Comprehensive Plan identifies this area as appropriate for Greenway, noting the proximity to the Little Thompson River, as well as medium density and intensity development. Staff finds this development is in general alignment with that plan as 1) the areas limited by environmental site factors, specifically by floodplain, are excluded from residential development; 2) this greenway area includes a regionally significant trail corridor along the Little Thompson River, currently under construction and dedicated to the Town as part of the park and open space requirements for the original Mountain View West subdivision. This trail will provide an opportunity for pedestrian access beneficial to the Johnstown community for recreation, wellness, nature connectivity and non-vehicular transportation – all being well-planned features of denser residential development; and 3) the townhome density is in alignment with the medium density and intensity land uses, which contributes to a pedestrian-scale built and natural environment.