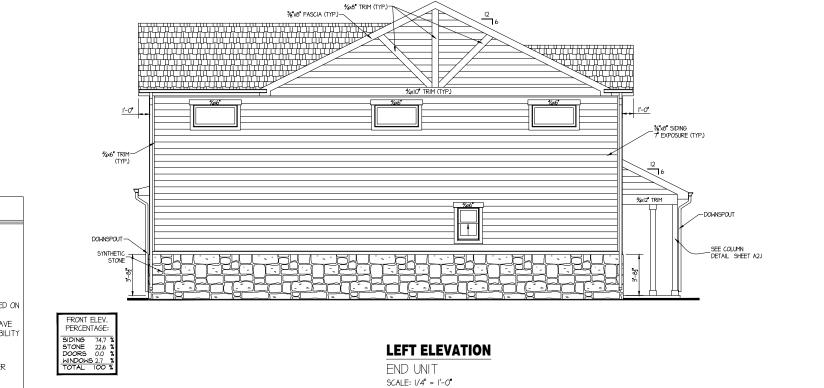

#### **PROJECT DESCRIPTION & ANALYSIS**

The proposed subdivision would create a residential townhome development consisting of 30 townhome buildings, composed of 3, 4 and 5 units each, for a total of 125 residential lots and dwelling units. These buildings cover approximately 19.4% of the site. The subdivision will also plat outlots for easements, landscaping, open space, parks, parking and stormwater facilities. The development will consist of three blocks, defined by the subdivision roadways of Mountain Bluebird Drive (existing) and Condor Way (proposed). *(Attachment 3)* 

Lots are all approximately 1,174 square feet in area, with a typical width of 22.2 feet – which is comparable to the existing townhome development to the north. The townhomes all have front doors accessing a network of walks, open and landscaped areas, some of which fronts include small off-street parking lots and via the back through the attached garages and shared driveways. Each dwelling unit will have an attached two car garage, in addition to several off-street parking lots and on-street parking spots (Attachment 4).

The development will contain a mixture of landscape surfaces, including small areas of irrigated turf, rock and wood mulch and native grass and xeric plantings. The development will also provide approximately 10 mini pocket parks spaced at frequent intervals between townhomes, which provides convenience and use opportunity to all residents. Several of these parks will be useful in buffering existing and future developments adjacent to this neighborhood. Other screening efforts include a proposed 6-foot-high privacy fence, notably located on the west side of the subdivision, between the townhomes and the YMCA facility parking lot and sports field. Additionally, 3-foot-high split rail fences with gates will be located around the front entrances of each unit, providing a clear delineation between public and private spaces.