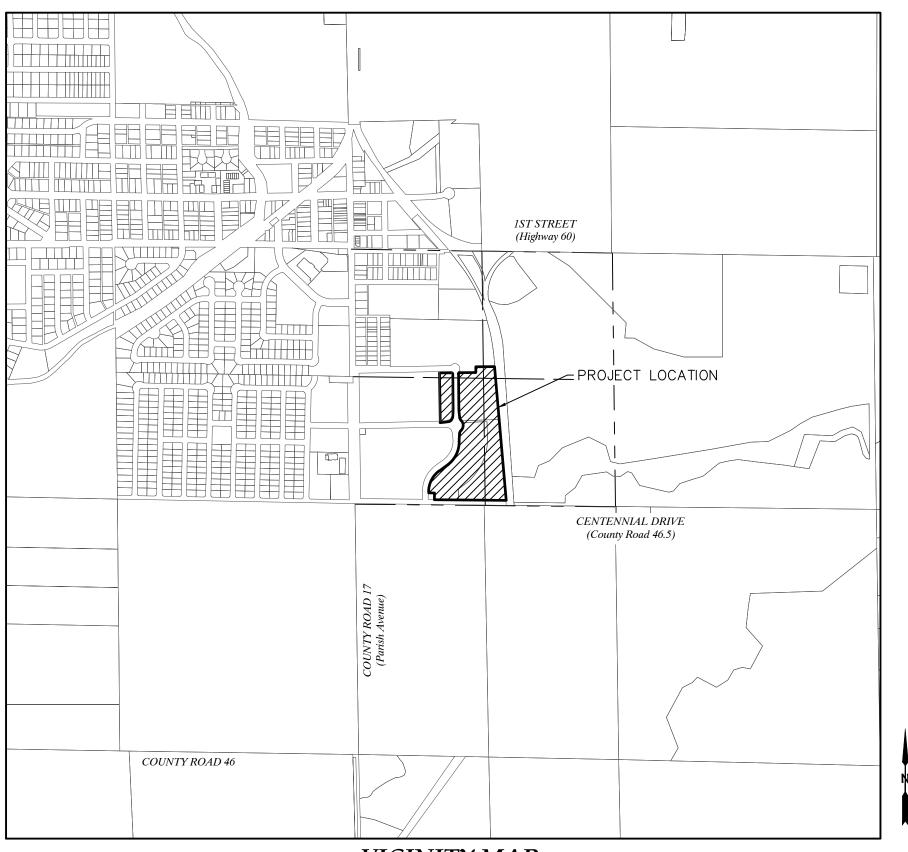

This subdivision encompasses 17.4 acres of land and is located east of Parish Avenue and north of Centennial Drive. Notably, the Johnstown YMCA is located directly to the west, the existing Mountain View West Townhomes I development is located directly north, and a Great Western Railroad and Little Thompson River corridors are located to the east. (Attachment 1)

#### PUBLIC NOTICE

Notice for the Planning & Zoning Commission hearing was published in the Johnstown Breeze, on Thursday, March 2, 2023. This notice provided the date, time, and location of the Planning and Zoning Commission hearing, as well as a description of the project. Notices were mailed to all property owners within 500 feet of the property in question. This notice included a vicinity map and the proposed subdivision map. No neighborhood meeting was required. No public comments have been received by Staff as of the date of publication of this report.