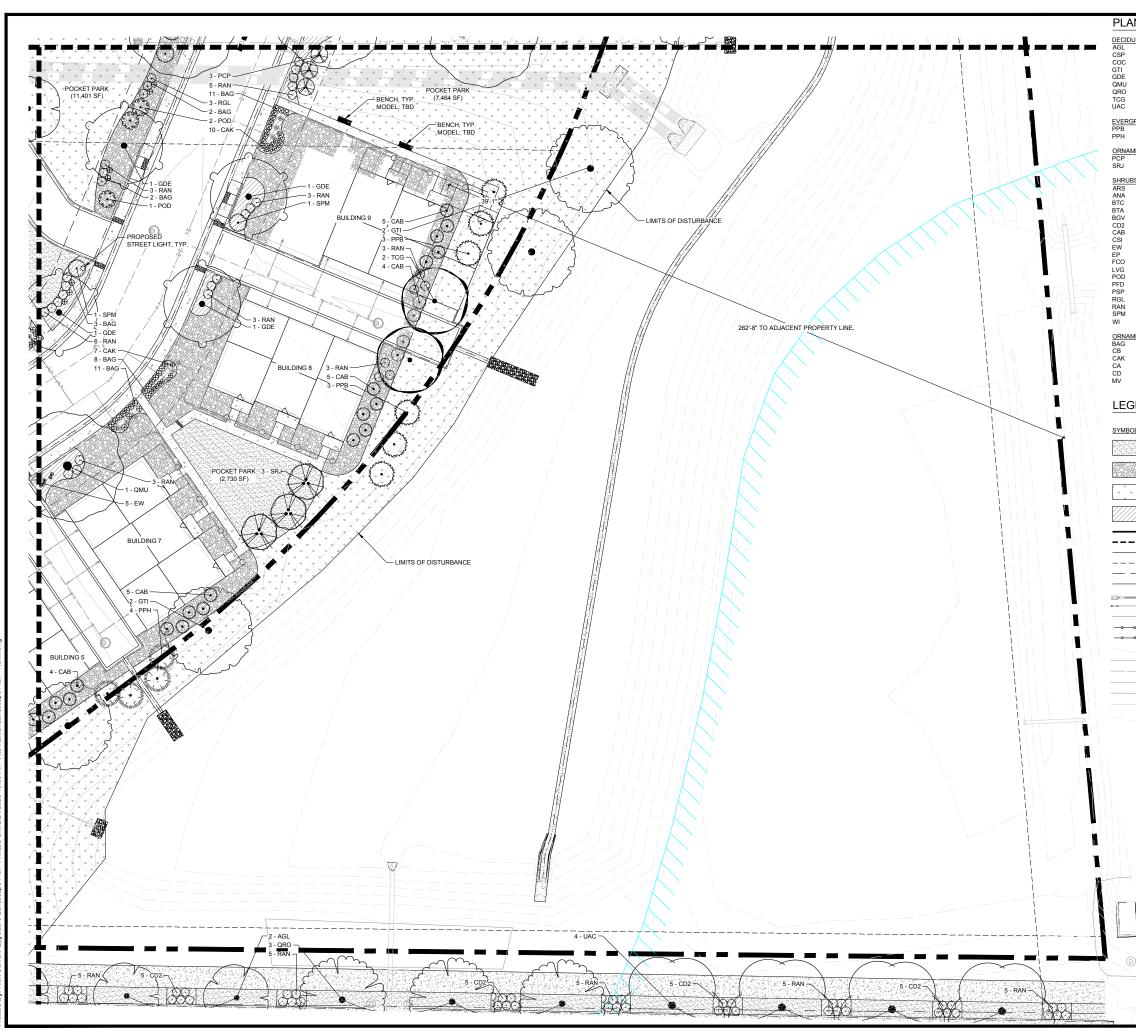

#### **PROJECT DESCRIPTION & ANALYSIS**

The proposed subdivision would create a residential townhome development consisting of 30 townhome buildings, composed of 3, 4 and 5 units each, for a total of 125 residential lots and dwelling units. These buildings cover approximately 19.4% of the site. The subdivision will also plat outlots for easements, landscaping, open space, parks, parking and stormwater facilities. The development will consist of three blocks, defined by the subdivision roadways of Mountain Bluebird Drive (existing) and Condor Way (proposed). *(Attachment 3)* 

Grading and drainage of the subdivision will generally slope down from northwest to southeast. The 100-year Zone A Floodplain is present in the southeast portion of the site but is limited to areas within Outlot G, which will be free from residential development. This area will also hold the detention pond for the overall development, which collects into this area via a swale on the east side of the development, and stormwater pipes throughout the site.

Outlots will contain requisite access, drainage, emergency, maintenance and utility easements and open space. Common open space areas are provided throughout the development, providing most units with a min. of 50' between buildings, which contain small courtyards for each units as well as walks that connect to parking and streets. The open spaces areas will be irrigated and maintained by a Homeowners Association.

The development will contain a mixture of landscape surfaces, including small areas of irrigated turf, rock and wood mulch and native grass and xeric plantings. The development will also provide approximately 10 mini pocket parks spaced at frequent intervals between townhomes, which provides convenience and use opportunity to all residents. Several of these parks will be useful in buffering existing and future developments adjacent to this neighborhood. Other screening efforts include a proposed 6-foot-high privacy fence, notably located on the west side of the subdivision, between the townhomes and the YMCA facility parking lot and sports field. Additionally, 3-foot-high split rail fences with gates will be located around the front entrances of each unit, providing a clear delineation between public and private spaces.

The streetscapes along Mountain Bluebird Drive, the proposed Condor Way, and Centennial (CR 46.5) will include walks and adjacent canopy street trees with some low plantings.

The 2021 Comprehensive Plan identifies this area as appropriate for Greenway, noting the proximity to the Little Thompson River, as well as medium density and intensity development. Staff finds this development is in general alignment with that plan as 1) the areas limited by environmental site factors, specifically by floodplain, are excluded from residential development; 2) this greenway area includes a regionally significant trail corridor along the Little Thompson River, currently under construction and dedicated to the Town as part of the park and open space requirements for the original Mountain View West subdivision. This trail will provide an opportunity for pedestrian access beneficial to the Johnstown community for recreation, wellness, nature connectivity and non-vehicular transportation – all being well-planned features of denser residential development; and 3) the townhome density is in alignment with the medium density and intensity land uses, which contributes to a pedestrian-scale built and natural environment.