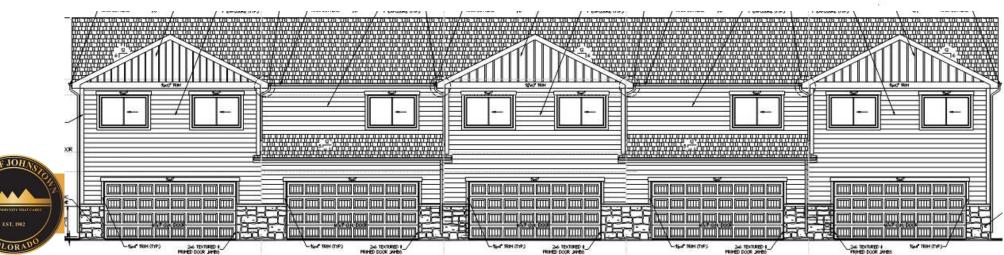

#### **PROJECT DESCRIPTION & ANALYSIS**

The proposed subdivision would create a residential townhome development consisting of 30 townhome buildings, composed of 3, 4 and 5 units each, for a total of 125 residential lots and dwelling units. These buildings cover approximately 19.4% of the site. The subdivision will also plat outlots for easements, landscaping, open space, parks, parking and stormwater facilities. The development will consist of three blocks, defined by the subdivision roadways of Mountain Bluebird Drive (existing) and Condor Way (proposed). *(Attachment 3)* 

Lots are all approximately 1,174 square feet in area, with a typical width of 22.2 feet – which is comparable to the existing townhome development to the north. The townhomes all have front doors accessing a network of walks, open and landscaped areas, some of which fronts include small off-street parking lots and via the back through the attached garages and shared driveways. Each dwelling unit will have an attached two car garage, in addition to several off-street parking lots and on-street parking spots (Attachment 4).

The development will contain a mixture of landscape surfaces, including small areas of irrigated turf, rock and wood mulch and native grass and xeric plantings. The development will also provide approximately 10 mini pocket parks spaced at frequent intervals between townhomes, which provides convenience and use opportunity to all residents. Several of these parks will be useful in buffering existing and future developments adjacent to this neighborhood. Other screening efforts include a proposed 6-foot-high privacy fence, notably located on the west side of the subdivision, between the townhomes and the YMCA facility parking lot and sports field. Additionally, 3-foot-high split rail fences with gates will be located around the front entrances of each unit, providing a clear delineation between public and private spaces.