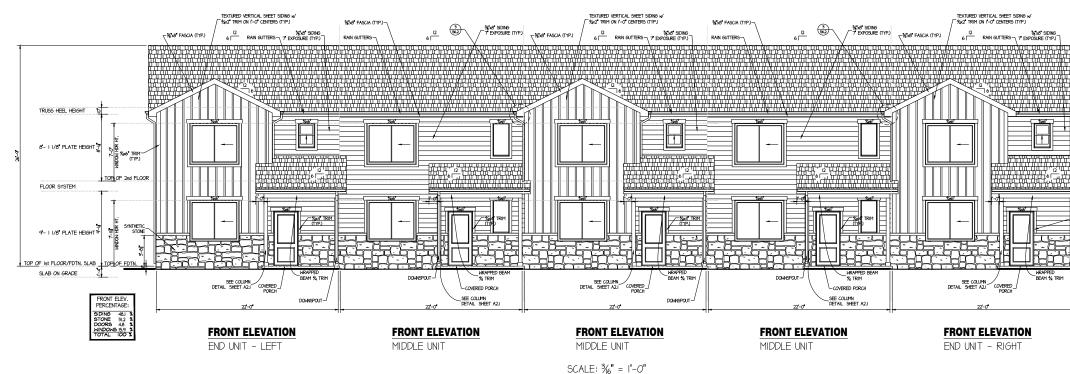

Lots are all approximately 1,174 square feet in area, with a typical width of 22.2 feet – which is comparable to the existing townhome development to the north. The townhomes all have front doors accessing a network of walks, open and landscaped areas, some of which fronts include small off-street parking lots and via the back through the attached garages and shared driveways. Each dwelling unit will have an attached two car garage, in addition to several off-street parking lots and on-street parking spots (Attachment 4).

The development will contain a mixture of landscape surfaces, including small areas of irrigated turf, rock and wood mulch and native grass and xeric plantings. The development will also provide approximately 10 mini pocket parks spaced at frequent intervals between townhomes, which provides convenience and use opportunity to all residents. Several of these parks will be useful in buffering existing and future developments adjacent to this neighborhood. Other screening efforts include a proposed 6-foot-high privacy fence, notably located on the west side of the subdivision, between the townhomes and the YMCA facility parking lot and sports field. Additionally, 3-foot-high split rail fences with gates will be located around the front entrances of each unit, providing a clear delineation between public and private spaces.