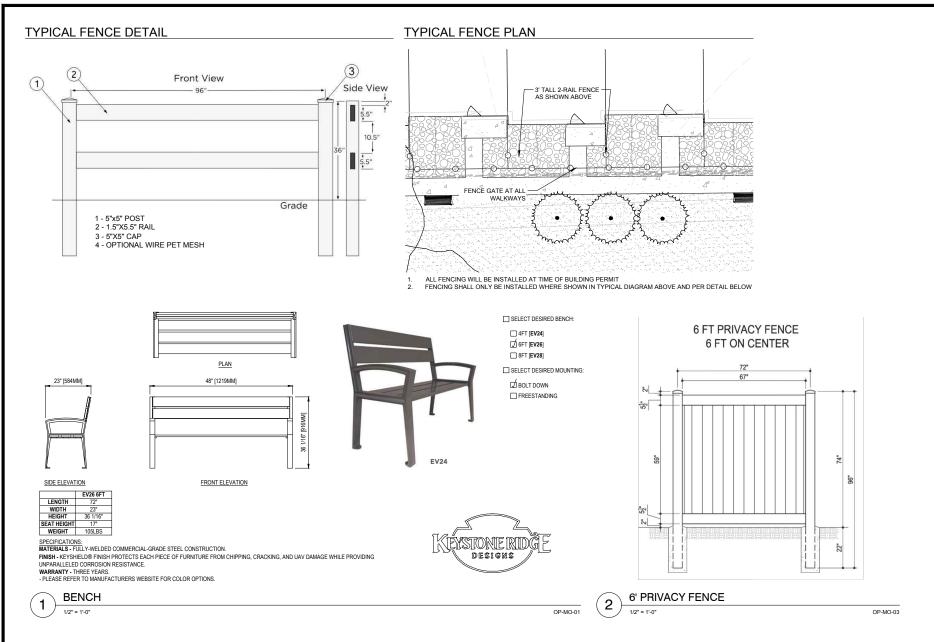

The development will contain a mixture of landscape surfaces, including small areas of irrigated turf, rock and wood mulch and native grass and xeric plantings. The development will also provide approximately 10 mini pocket parks spaced at frequent intervals between townhomes, which provides convenience and use opportunity to all residents. Several of these parks will be useful in buffering existing and future developments adjacent to this neighborhood. Other screening efforts include a proposed 6-foot-high privacy fence, notably located on the west side of the subdivision, between the townhomes and the YMCA facility parking lot and sports field. Additionally, 3-foot-high split rail fences with gates will be located around the front entrances of each unit, providing a clear delineation between public and private spaces.