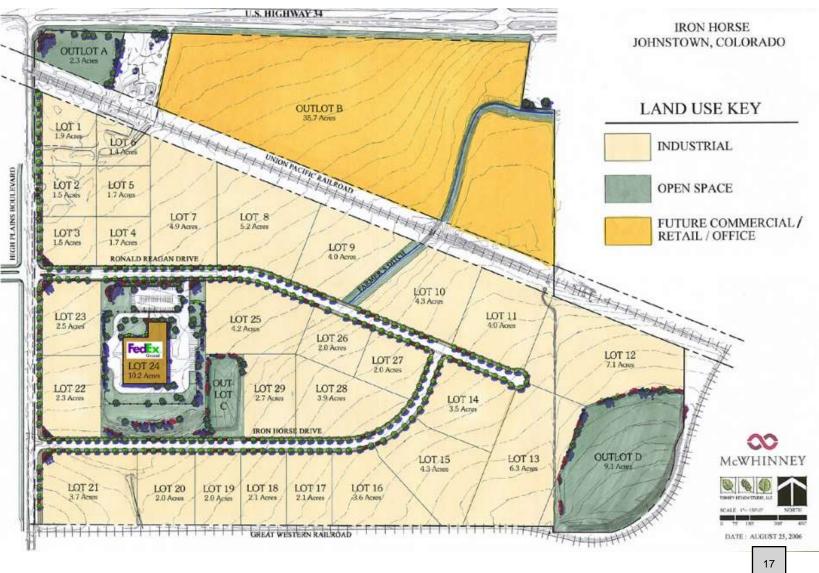

#### **EXECUTIVE SUMMARY**

The Developer, Centerra Commercial, LLC, associated with McWhinney Real Estate Services, Inc., is requesting Preliminary/Final Plat approval for a subdivision filing within the Iron Horse PUD. The subdivision will consist of 11 lots and dedicated road right-of-way (ROW), with a remaining "outlot" that will be dedicated in the future for the extension of that ROW. An internal collector road – Iron Horse Drive – is proposed to connect from Ronald Reagan Boulevard to High Plains Boulevard. The subdivision will also plat various drainage, irrigation, landscaping, utility and emergency access easements, to be located along select lot lines or within the outlot or tracts. *(Attachment 2).* 

**ZONING:** PUD-MU – Iron Horse Planned Unit Development (Attachment 3)

#### **PROJECT DESCRIPTION & ANALYSIS**

The proposed subdivision would create a new filing within the Iron Horse PUD. The subdivision would consist of 11 lots, 1 outlot, 2 tracts, and dedicated road right-of-way. The lots range from 2.1 acres to 11.6 acres, with a typical size between 2-3 acres, with the exception of a few larger properties. A collector street is proposed to connect, ultimately, from Ronald Reagan Boulevard to High Plains Boulevard, to be named Iron Horse Drive. The subdivision will also plat various drainage, irrigation, landscaping, utility and emergency access easements, to be located along select lot lines or within the outlot or tracts.

Outlot A is the sole outlot and encompasses the future road extension and dedication. Tracts A and B are located west of and adjacent to the westernmost lots, along High Plains Boulevard – as a landscape buffer along that arterial. A subdivision improvement and development agreement and a water sewer service agreement will accompany this Final Plat to Council. No Final Development Plan is associated with this Final Plat – each site will be reviewed as development is proposed.

The 2021 Comprehensive Plan identifies this area as appropriate for high density and intensity development. This land use area is designed to support a high percentage of non-residential uses, and is intended to provide high-quality, high-visibility locations for retail, office and employment activities, with some light industrial uses. Staff finds this development is in alignment with that plan as this development will further create a high-use commercial and industrial space for a variety of businesses and tenants. Development in this area is also intended to benefit from key transportation corridors, which is accomplished given the proximity to Ronald Reagan Boulevard and US Highway 34.