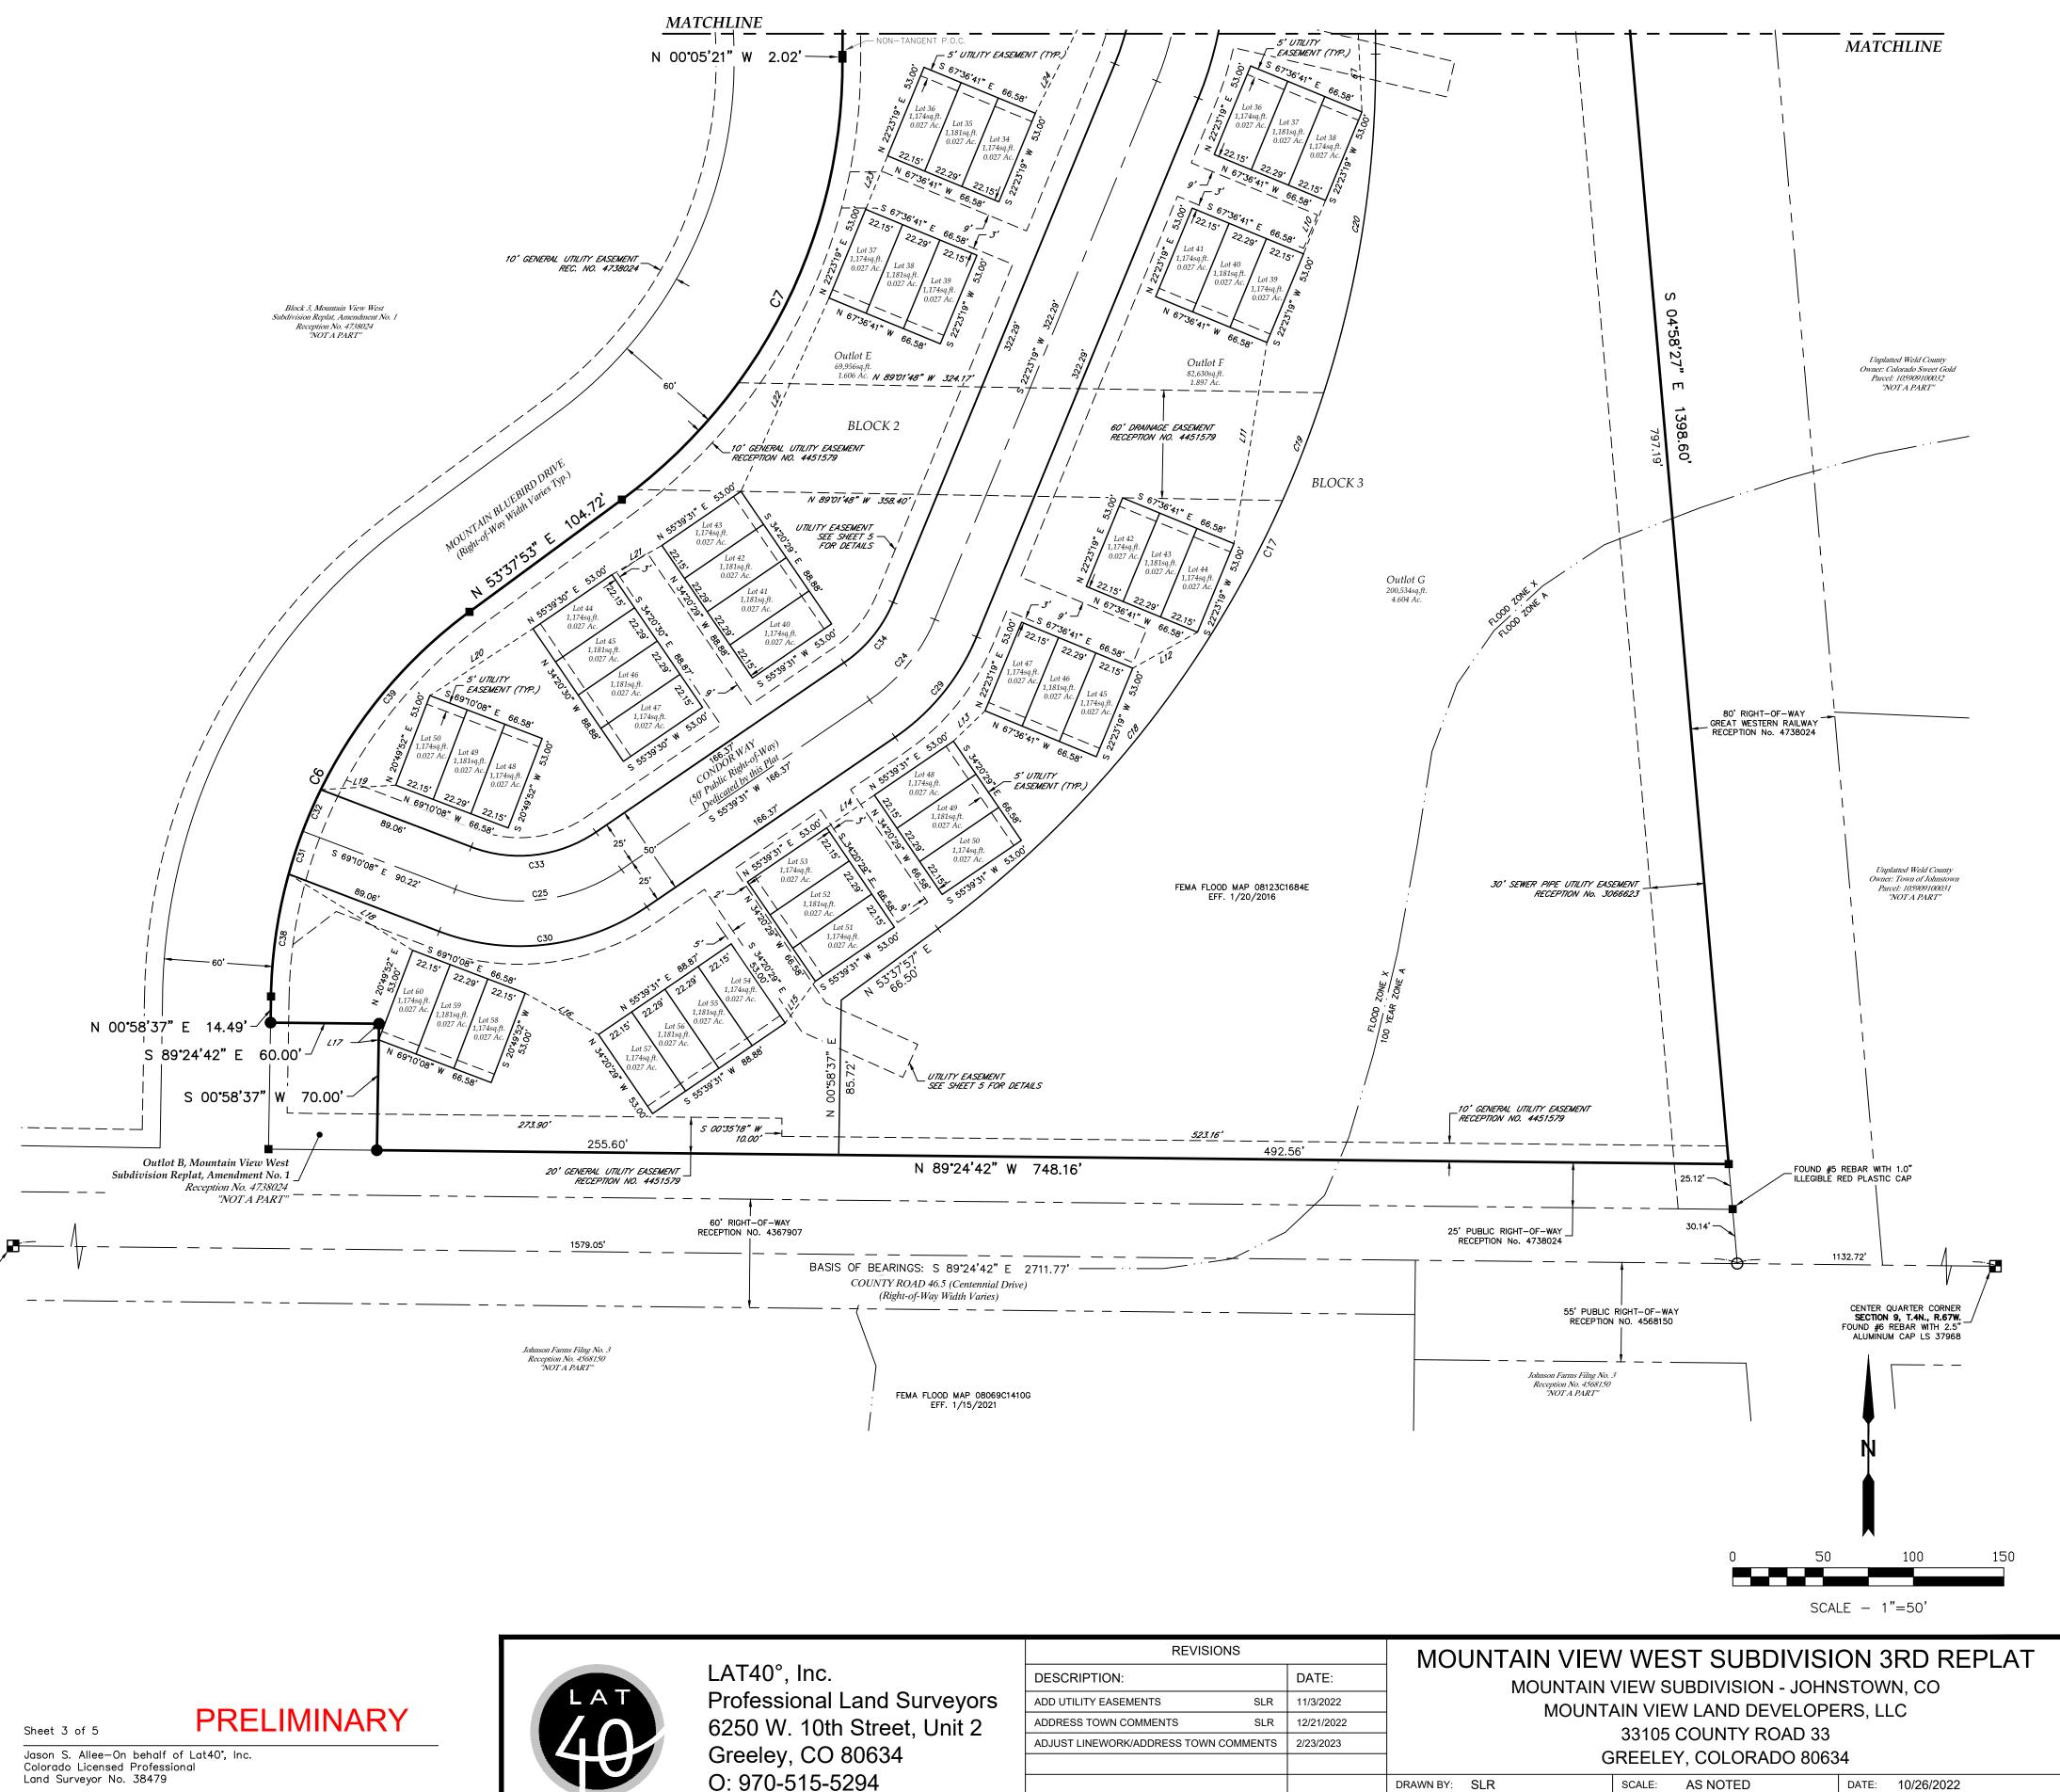

## PLANNING & ZONING COMMISSION STAFF ANALYSIS REPORT

| ITEM:         | Public Hearing and Consideration of the Prelminary/Final Subdivision Plat<br>and Final Development Plan for Mountain View West 3 <sup>rd</sup> Replat (Townhomes<br>II) |
|---------------|-------------------------------------------------------------------------------------------------------------------------------------------------------------------------|
| PROJECT NO:   | SUB22-0015                                                                                                                                                              |
| PARCEL NOs:   | 105909218001, 105909213002, 105909215001 & 105909215003                                                                                                                 |
| DESCRIPTION:  | Subdivision for a residential community consisting of attached single family (townhomes) on approximately 17.4 acres, located in the Mountain View West PUD.            |
| LOCATION:     | East of Parish Avenue and North of Centennial Drive                                                                                                                     |
| OWNER:        | Parish, LLC c/o David Gilbert, Manager                                                                                                                                  |
| DEVELOPER:    | Mountain View Land Developers, LLC - Baessler Homes c/o Mitchell Nelson                                                                                                 |
| STAFF:        | Kim Meyer, Planning & Development Director                                                                                                                              |
| HEARING DATE: | March 22, 2023                                                                                                                                                          |

#### **EXECUTIVE SUMMARY**

The Developer, Mountain View Land Developers, LLC is requesting Preliminary/Final Plat and Final Development Plan approval for a townhome development. The site will consist of 30 townhome buildings, composed of 3, 4 and 5 units each, for a total of 125 residential lots/units, as proposed. The subdivision will also plat outlots for easements, landscaping, open space, parks, parking and stormwater facilities. (*Attachment 2*).

#### **PROJECT DESCRIPTION & ANALYSIS**

The proposed subdivision would create a residential townhome development consisting of 30 townhome buildings, composed of 3, 4 and 5 units each, for a total of 125 residential lots and dwelling units. These buildings cover approximately 19.4% of the site. The subdivision will also plat outlots for easements, landscaping, open space, parks, parking and stormwater facilities. The development will consist of three blocks, defined by the subdivision roadways of Mountain Bluebird Drive (existing) and Condor Way (proposed). *(Attachment 3)* 

This subdivision encompasses 17.4 acres of land and is located east of Parish Avenue and north of Centennial Drive. Notably, the Johnstown YMCA is located directly to the west, the existing Mountain View West Townhomes I development is located directly north, and a Great Western Railroad and Little Thompson River corridors are located to the east. (Attachment 1)

Condor Way is a proposed north-south oriented public street that bisects the eastern portion of the projects and connects Molinar Street to Mountain Bluebird Drive. All other internal streets and driveways will be considered private and will be maintained by the homeowners association. The Street Design complies with Town adopted emergency access requirements.

Grading and drainage of the subdivision will generally slope down from northwest to southeast. The 100-year Zone A Floodplain is present in the southeast portion of the site but is limited to areas within Outlot G, which will be free from residential development. This area will also hold the detention pond for the overall development, which collects into this area via a swale on the east side of the development, and stormwater pipes throughout the site.