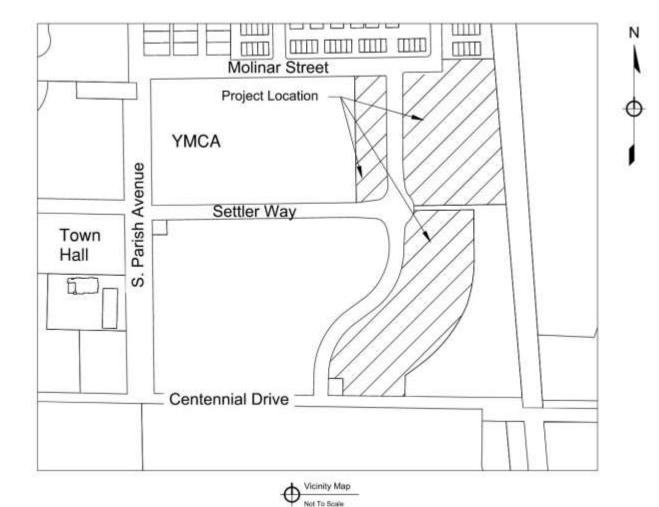

#### **EXECUTIVE SUMMARY**

The Developer, Mountain View Land Developers, LLC is requesting Preliminary/Final Plat and Final Development Plan approval for a townhome development. The site will consist of 30 townhome buildings, composed of 3, 4 and 5 units each, for a total of 125 residential lots/units, as proposed. The subdivision will also plat outlots for easements, landscaping, open space, parks, parking and stormwater facilities. (*Attachment 2*).

#### **PROJECT DESCRIPTION & ANALYSIS**

The proposed subdivision would create a residential townhome development consisting of 30 townhome buildings, composed of 3, 4 and 5 units each, for a total of 125 residential lots and dwelling units. These buildings cover approximately 19.4% of the site. The subdivision will also plat outlots for easements, landscaping, open space, parks, parking and stormwater facilities. The development will consist of three blocks, defined by the subdivision roadways of Mountain Bluebird Drive (existing) and Condor Way (proposed). *(Attachment 3)* 

This subdivision encompasses 17.4 acres of land and is located east of Parish Avenue and north of Centennial Drive. Notably, the Johnstown YMCA is located directly to the west, the existing Mountain View West Townhomes I development is located directly north, and a Great Western Railroad and Little Thompson River corridors are located to the east. (Attachment 1)

Condor Way is a proposed north-south oriented public street that bisects the eastern portion of the projects and connects Molinar Street to Mountain Bluebird Drive. All other internal streets and driveways will be considered private and will be maintained by the homeowners association. The Street Design complies with Town adopted emergency access requirements.

Grading and drainage of the subdivision will generally slope down from northwest to southeast. The 100-year Zone A Floodplain is present in the southeast portion of the site but is limited to areas within Outlot G, which will be free from residential development. This area will also hold the detention pond for the overall development, which collects into this area via a swale on the east side of the development, and stormwater pipes throughout the site.

The development will contain a mixture of landscape surfaces, including small areas of irrigated turf, rock and wood mulch and native grass and xeric plantings. The development will also provide approximately 10 mini pocket parks spaced at frequent intervals between townhomes, which provides convenience and use opportunity to all residents. Several of these parks will be useful in buffering existing and future developments adjacent to this neighborhood. Other screening efforts include a proposed 6-foot-high privacy fence, notably located on the west side of the subdivision, between the townhomes and the YMCA facility parking lot and sports field. Additionally, 3-foot-high split rail fences with gates will be located around the front entrances of each unit, providing a clear delineation between public and private spaces.