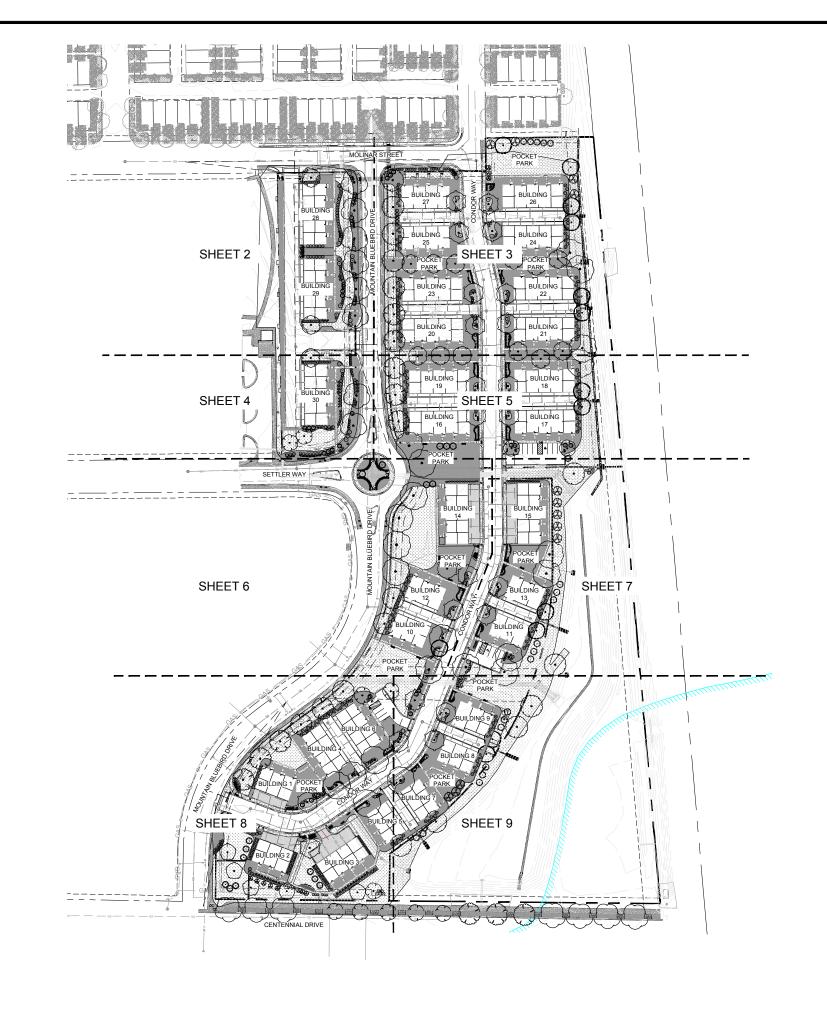

#### **EXECUTIVE SUMMARY**

The Developer, Mountain View Land Developers, LLC is requesting Preliminary/Final Plat and Final Development Plan approval for a townhome development. The site will consist of 30 townhome buildings, composed of 3, 4 and 5 units each, for a total of 125 residential lots/units, as proposed. The subdivision will also plat outlots for easements, landscaping, open space, parks, parking and stormwater facilities. (*Attachment 2*).

#### **PROJECT DESCRIPTION & ANALYSIS**

The proposed subdivision would create a residential townhome development consisting of 30 townhome buildings, composed of 3, 4 and 5 units each, for a total of 125 residential lots and dwelling units. These buildings cover approximately 19.4% of the site. The subdivision will also plat outlots for easements, landscaping, open space, parks, parking and stormwater facilities. The development will consist of three blocks, defined by the subdivision roadways of Mountain Bluebird Drive (existing) and Condor Way (proposed). *(Attachment 3)* 

This subdivision encompasses 17.4 acres of land and is located east of Parish Avenue and north of Centennial Drive. Notably, the Johnstown YMCA is located directly to the west, the existing Mountain View West Townhomes I development is located directly north, and a Great Western Railroad and Little Thompson River corridors are located to the east. (Attachment 1)

Condor Way is a proposed north-south oriented public street that bisects the eastern portion of the projects and connects Molinar Street to Mountain Bluebird Drive. All other internal streets and driveways will be considered private and will be maintained by the homeowners association. The Street Design complies with Town adopted emergency access requirements.

The development will contain a mixture of landscape surfaces, including small areas of irrigated turf, rock and wood mulch and native grass and xeric plantings. The development will also provide approximately 10 mini pocket parks spaced at frequent intervals between townhomes, which provides convenience and use opportunity to all residents. Several of these parks will be useful in buffering existing and future developments adjacent to this neighborhood. Other screening efforts include a proposed 6-foot-high privacy fence, notably located on the west side of the subdivision, between the townhomes and the YMCA facility parking lot and sports field. Additionally, 3-foot-high split rail fences with gates will be located around the front entrances of each unit, providing a clear delineation between public and private spaces.